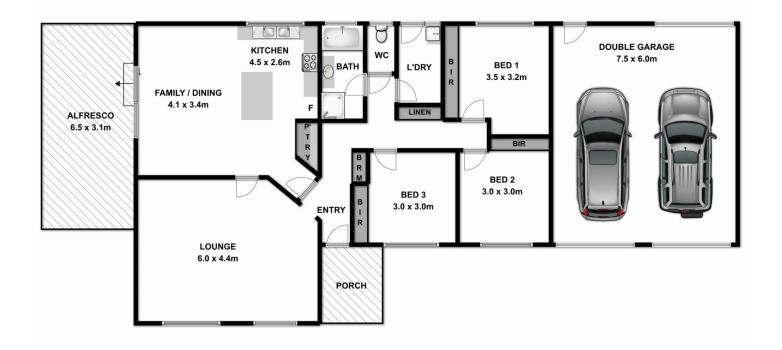

## 19 Howqua Circuit Wodonga VIC

Situated in a very desirable estate of Wodonga, this property represents true bricks and mortar investing.

Securely leased until September 2016 at \$290 per week, this family friendly home offers space and comfort in a quality location.

The light and bright kitchen and meals area is the hub of the home, with a practical layout, offering electric cooking, an island bench and large pantry.

The generous adjacent meals area extends to the East facing under cover outdoor entertaining area, with enough space for all the family can come together.

All three bedrooms feature built in robes and are serviced by the central bathroom.

Set on an approx. 812m2 block with a double lock up garage with a rear roller door plus additional side access.

This property ticks many boxes, inspect and make an offer.

## 3 📭 1 🖺 2 🗬

**Price** : \$ 260,500 **Land Size** : \$12 sqm

**View**: https://www.wodongarealestate.com.au/sale

/vic/north-eastern/wodonga/residential/hous

e/5836741

 $\label{lem:measurements} \textbf{Measurements are approximate. Not to scale. For illustrative purposes only.}$