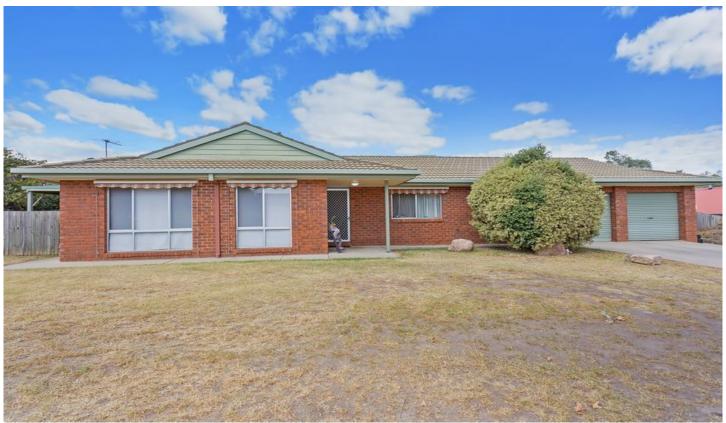

## 19 Howqua Circuit Wodonga VIC

Situated in a very desirable estate of Wodonga, this property represents true bricks and mortar investing.

Securely leased until September 2016 at \$290 per week, this family friendly home offers space and comfort in a quality location.

All three bedrooms feature built in robes and are serviced by the central bathroom.

Set on an approx. 812m2 block with a double lock up garage with a rear roller door plus additional side access.

This property ticks many boxes, inspect and make an offer.