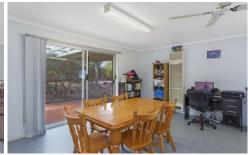

The light and bright kitchen and meals area is the hub of the home, with a practical layout, offering electric cooking, an island bench and large pantry.

The generous adjacent meals area extends to the East facing under cover outdoor entertaining area, with enough space for all the family can come together.