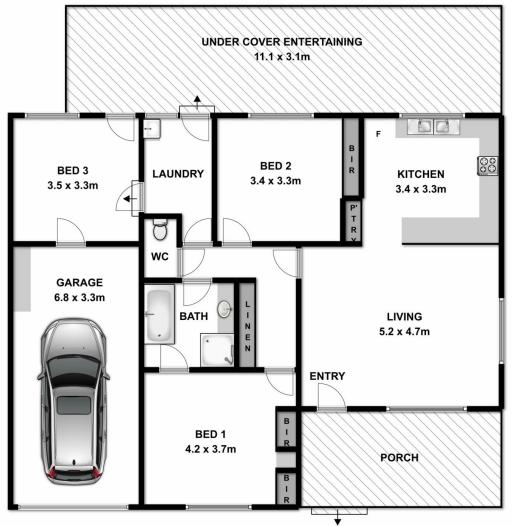

## 2/4 Serpentine Avenue Wodonga VIC

Located in West Wodonga close to La Trobe University and Wodonga TAFE is this great sized unit. Offering two large bedrooms with built in robes plus a study. Offers two-way bathroom and good size living area with Northerly aspect. Other features include good size yard, single lock up garage and additional parking area. Needs some TLC however offers a great rental opportunity.

Price : \$ 170,000

2 🛤 1 🚔 2 🚘

View : https://www.wodongarealestate.com.au/sale/vic/ north-eastern/wodonga/residential/unit/5836748

Measurements are approximate. Not to scale. For illustrative purposes only.