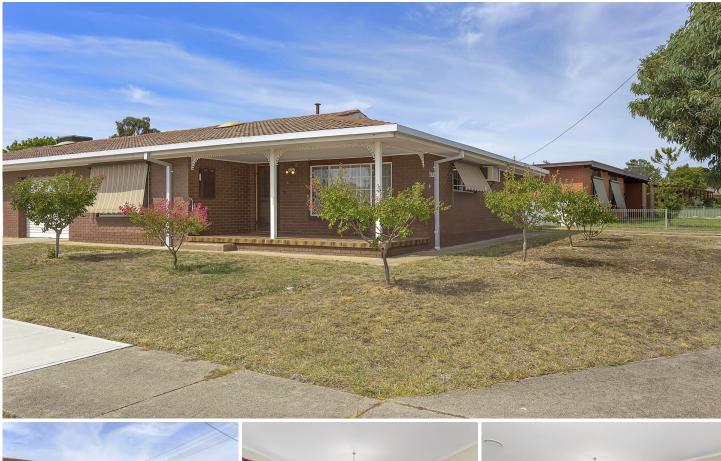

## 2/4 Serpentine Avenue Wodonga VIC

Located in West Wodonga close to La Trobe University and Wodonga TAFE is this great sized unit. Offering two large bedrooms with built in robes plus a study. Offers two-way bathroom and good size living area with Northerly aspect. Other features include good size yard, single lock up garage and additional parking area. Needs some TLC however offers a great rental opportunity.