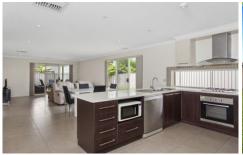

Offering separate formal and informal living areas, giving the household privacy and space. With the formal living to the front of the residence and the open plan informal living to the rear.

The well equipped kitchen features a stylish landscape window, providing plenty of natural light and there are stainless steel appliances fitted, a large double pantry and lots of bench space.