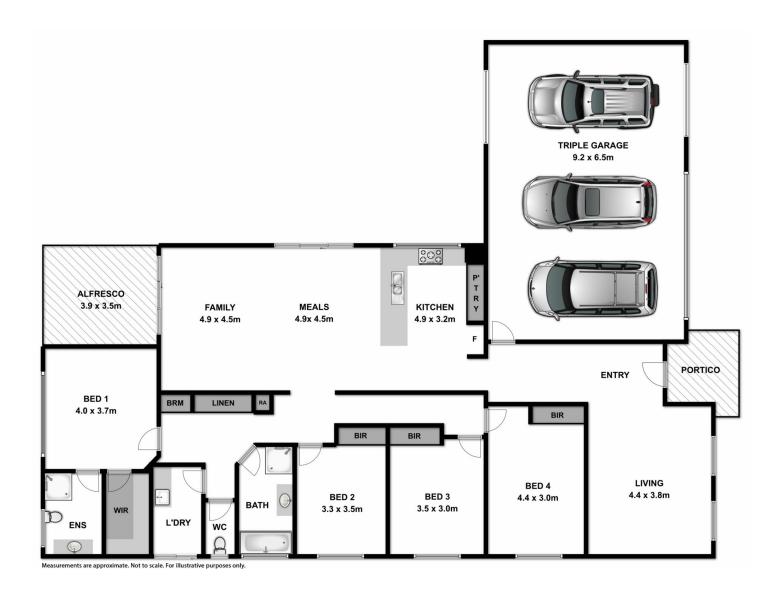

## 98 Yarralumla Drive Wodonga VIC

Situated in a well-regarded Estate, this executive styled property built in 2010, has excellent proportions throughout, great street appeal and rear yard access.

Featuring four queen sized bedrooms with built in robes, the master with a walk in robe and ensuite.

Offering separate formal and informal living areas, giving the household privacy and space. With the formal living to the front of the residence and the open plan informal living to the rear.

The well equipped kitchen features a stylish landscape window, providing plenty of natural light and there are stainless steel appliances fitted, a large double pantry and lots of bench space.

Positioned well on the block to provide ample rear yard that is accessible via a rear roller door to one of the triple garages.

Currently tenanted @\$420 per week or can be purchased

## 4 🕒 2 📛 3 🖨

Price : \$ 385,000 Land Size : 556 sqm

**View**: https://www.wodongarealestate.com.au/sale

/vic/north-eastern/wodonga/residential/hous

e/5836754