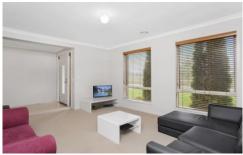

Offering separate formal and informal living areas, giving the household privacy and space. With the formal living to the front of the residence and the open plan informal living to the rear.

The well equipped kitchen features a stylish landscape window, providing plenty of natural light and there are stainless steel appliances fitted, a large double pantry and lots of bench space.