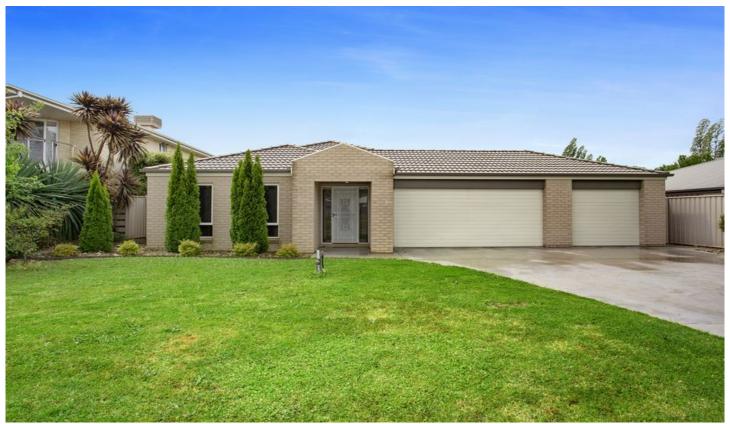

## 98 Yarralumla Drive Wodonga VIC

Situated in a well-regarded Estate, this executive styled property built in 2010, has excellent proportions throughout, great street appeal and rear yard access.

Featuring four queen sized bedrooms with built in robes, the master with a walk in robe and ensuite.

Positioned well on the block to provide ample rear yard that is accessible via a rear roller door to one of the triple garages.

Currently tenanted @\$420 per week or can be purchased