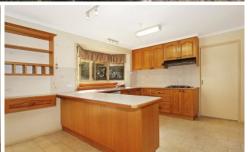

## 19 Kingfisher Drive West Wodonga VIC

Located in a sought after area and close to schools, shops and sporting facilities, this great home is priced to sell.

Featuring four bedrooms, master with en-suite and walk in robe, the property has great views from the formal lounge and front verandah across to Albury. Year round comfort is assured with ducted heating and cooling, plus a gas log heater in the family room. A good size meals area adjoins the large timber kitchen with gas cooking and provisions for a dishwasher.