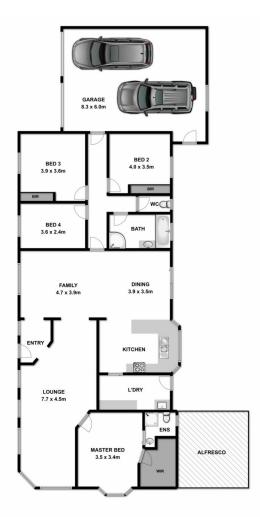

## 19 Kingfisher Drive West Wodonga VIC

Located in a sought after area and close to schools, shops and sporting facilities, this great home is priced to sell.

Featuring four bedrooms, master with en-suite and walk in robe, the property has great views from the formal lounge and front verandah across to Albury. Year round comfort is assured with ducted heating and cooling, plus a gas log heater in the family room. A good size meals area adjoins the large timber kitchen with gas cooking and provisions for a dishwasher.

Outside, enjoy undercover entertaining with a built in BBQ, low maintenance gardens and a double lock up garage with internal access and remote.

Previously let at \$350 per week.

4 🕒 2 📛 2 🖨

**Price**: \$320,000