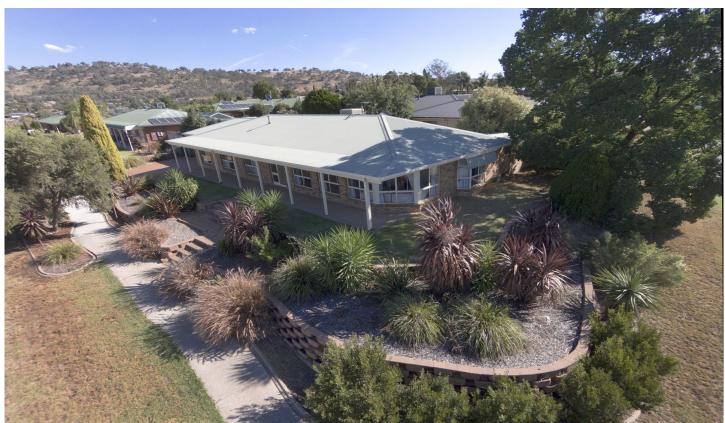

## 19 Kingfisher Drive West Wodonga VIC

Located in a sought after area and close to schools, shops and sporting facilities, this great home is priced to sell.

Featuring four bedrooms, master with en-suite and walk in robe, the property has great views from the formal lounge and front verandah across to Albury. Year round comfort is assured with ducted heating and cooling, plus a gas log heater in the family room. A good size meals area adjoins the large timber kitchen with gas cooking and provisions for a dishwasher.

Outside, enjoy undercover entertaining with a built in BBQ, low maintenance gardens and a double lock up garage with internal access and remote.

Previously let at \$350 per week.

4 🕒 2 📛 2 🖨

**Price**: \$320,000