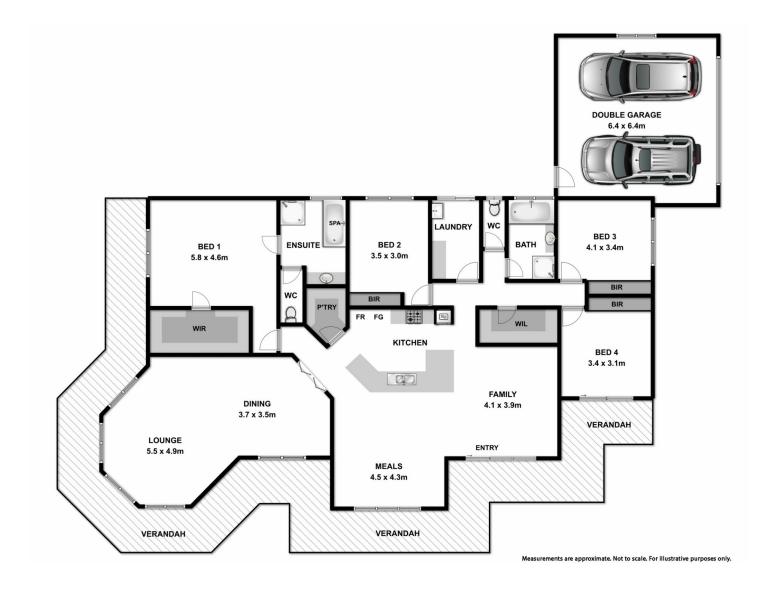

The main GJ Lewis steel frame residence floor plan encompasses four spacious bedrooms, master with ensuite, two living areas, a welcoming kitchen/dining area with spectacular views towards the mountains.