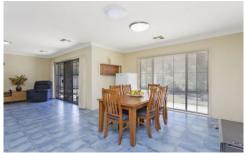

The main GJ Lewis steel frame residence floor plan encompasses four spacious bedrooms, master with ensuite, two living areas, a welcoming kitchen/dining area with spectacular views towards the mountains.