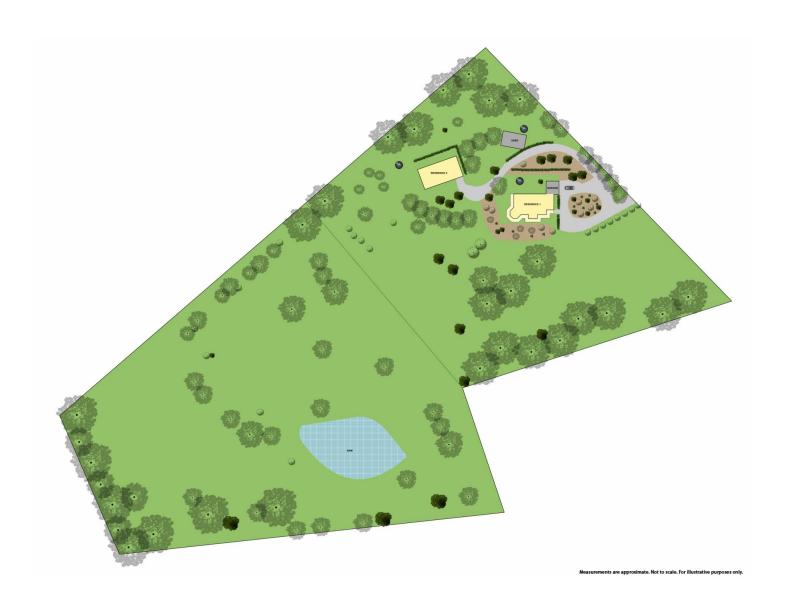

## 37 Robinson Lane Yackandandah VIC

The living is easy in this sought after lifestyle property located minutes from the beautiful township of Yackandandah.

Offering approx 8.5 acres of lush native gardens, good shedding and a well appointed self-contained 2 bedroom unit with its own driveway.

So many additional features. Imagine yourself listening to the Bower birds, Gang Gang cockatoos and smelling the lemon scented gums.

4 🕒 2 📛 2 🖨

**Price** : \$ 640,000 **Land Size** : 8.5 Acres

View : https://www.wodongarealestate.com.au/sale