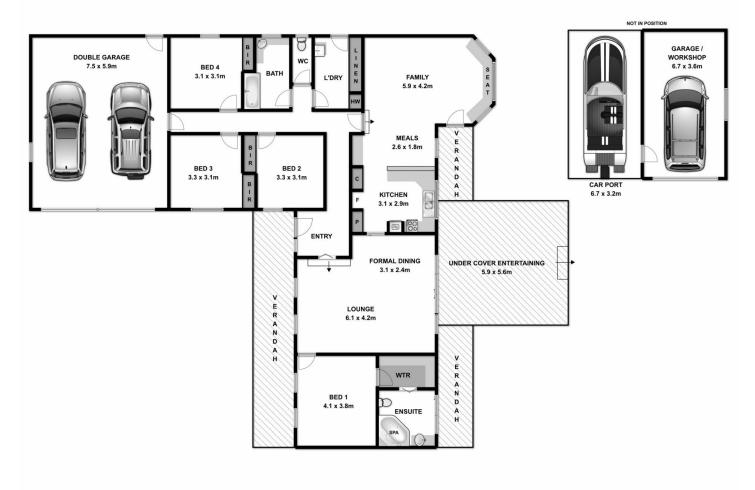

this family sized brick veneer home of approx. 20 squares on just under half an acre.

Quality built by local builder some 20 years ago the home lacks nothing in the way of comforts and benefits

Formal & informal living areas.

Heating & Cooling throughout the home

Electric wall oven & cooktop and a 2 drawer dishwasher En-suite with private spa bath

Lots of fruit trees plus great views to the lake but with the privacy a property such as this deserves.

With room for everybody and everything this family home will surely impress the most discerning buyer

## 4 🛤 2 🚰 2 🚘

| Price | :\$400,000   |
|-------|--------------|
| Price | : \$ 400,000 |

Land Size : 1895 sqm View : https://www

: https://www.wodongarealestate.com.au/sale /vic/north-eastern/tallangatta/residential/hou se/5836764



Measurements are approximate. Not to scale. For illustrative purposes only.