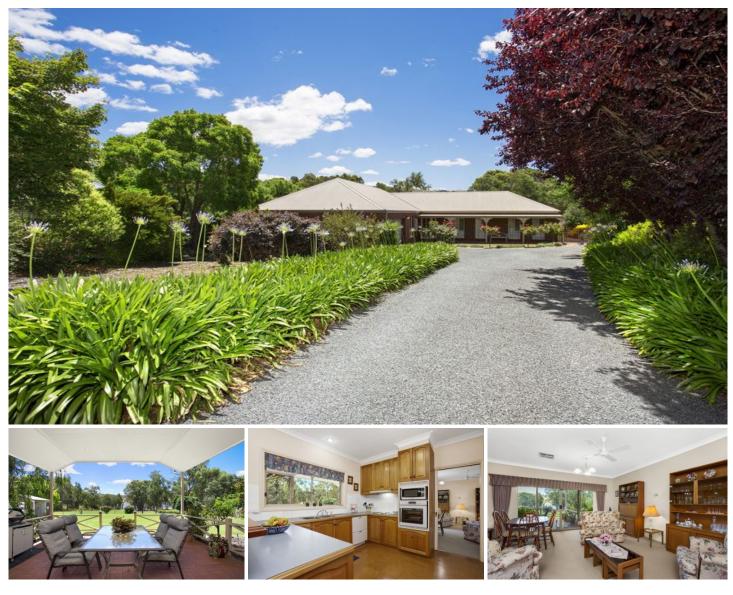

## **5 Larsen Court Tallangatta VIC**

In a quite cul de sac with frontage to Lake Hume reserve we present this family sized brick veneer home of approx. 20 squares on just under half an acre.

Quality built by local builder some 20 years ago the home lacks nothing in the way of comforts and benefits

Formal & informal living areas.

Heating & Cooling throughout the home

Electric wall oven & cooktop and a 2 drawer dishwasher En-suite with private spa bath

Lots of fruit trees plus great views to the lake but with the privacy a property such as this deserves.

With room for everybody and everything this family home will surely impress the most discerning buyer