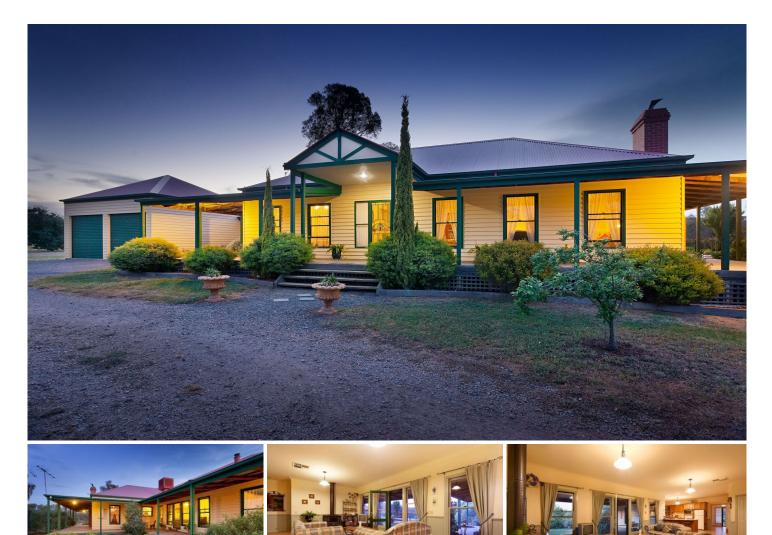

## wodonga real estate bestagents

This lifestyle four bedroom home built by the original owner in August 1995, has it all and offers a proximity so close to Albury/Wodonga.

The many quality features include-

Character Victorian Ash kitchen with walk in pantry and dishwasher

Large formal lounge and dining with open fire place

Generous size family room with wood heater

Master bedroom with en-suite and walk in robe

Light filled nine foot ceilings and evaporative ducted cooling throughout

Sparkling salt chlorinated in ground pool & separate gazebo

Double garage includes an office

15 x 7.5 metre shed with power

Water supply of 92000 & 10000 litre tanks, the dam pumps water to the established gardens