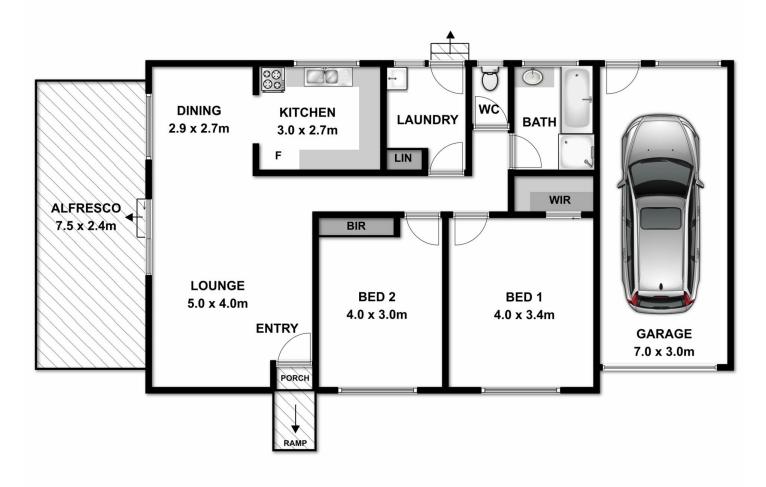

## 1/2 Wirilda Close Wodonga VIC

Located in a very quiet court this home is ideally positioned close to shops, schools, transport and more. The features include-

Gas kitchen with plenty of cupboard space

Large open lounge/dining area

Comforts of ducted evaporative and wall unit refrigerated cooling, gas wall furnace

Two good size bedrooms both with ceiling fans and built in robes

Covered outdoor area leading to a good size private yard Lock up garage with remote

Three kilowatts of solar

For investors expected rental return of \$220-230 per week

2 📭 1 🔓 1 🖨

**View**: https://www.wodongarealestate.com.au/sale/vic/n orth-eastern/wodonga/residential/unit/5836770

**Clinton Harvey** 0260 561 888

 $\label{lem:measurements} \textbf{Measurements are approximate. Not to scale. For illustrative purposes only.}$