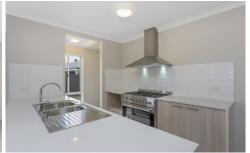

Three good size bedrooms, master with walk in robe and en-suite. Built in robes to the two other bedrooms.

Light filled open plan kitchen with walk in pantry, stainless steel appliances with dishwasher and 900mm oven and gas hot plates.