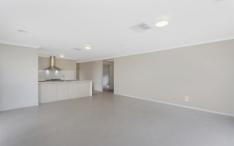

Three good size bedrooms, master with walk in robe and en-suite. Built in robes to the two other bedrooms.

Light filled open plan kitchen with walk in pantry, stainless steel appliances with dishwasher and 900mm oven and gas hot plates.

Neutral tones allowing you to add your finishing touches
Ducted heating and evaporative cooling

Undercover alfresco dining area

Double lock up garage with internal access, remotes and a panel lift roller door.