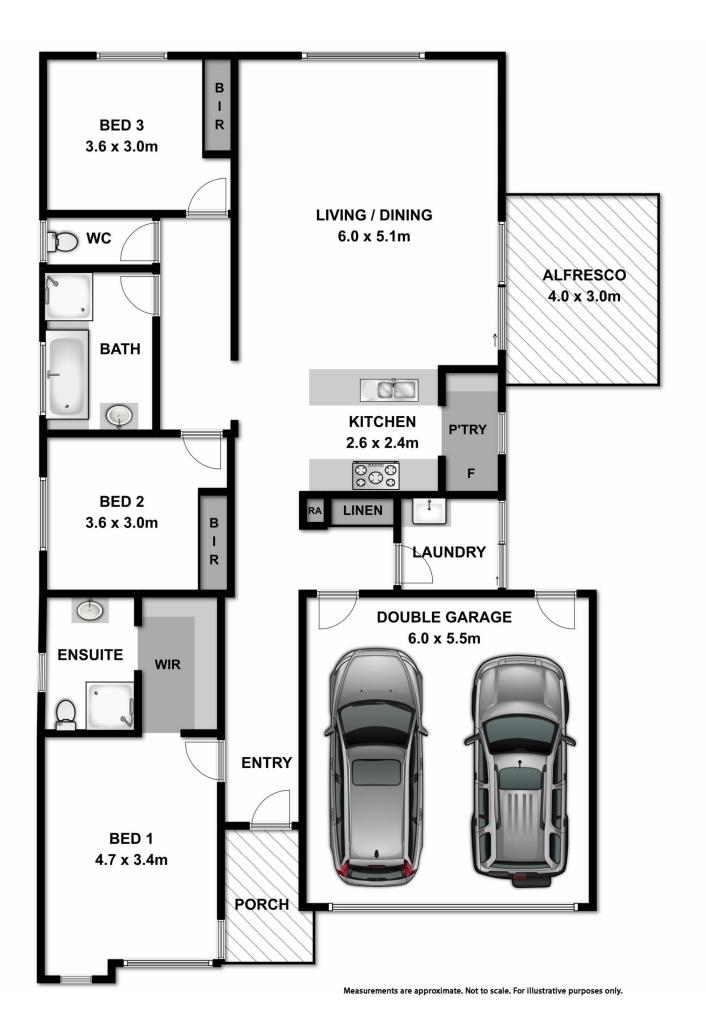

## 22 Klim Street Wodonga VIC

This brand new home situated in the new and popular Riverside Estate offers the full turn key package.

Offering wonderful low maintenance living suiting first home buyers, downsizers and retirees this home has a high standard of fixtures.

Three good size bedrooms, master with walk in robe and en-suite. Built in robes to the two other bedrooms.

Light filled open plan kitchen with walk in pantry, stainless steel appliances with dishwasher and 900mm oven and gas hot plates.

Neutral tones allowing you to add your finishing touches
Ducted heating and evaporative cooling

Undercover alfresco dining area

Double lock up garage with internal access, remotes and a panel lift roller door.

Fully fenced and landscaped on a 396m<sup>2</sup> allotment. Ready to move straight in.

Margy Meehan 0260 561 888

**Price** : \$ 320,000 **Land Size** : 396 sqm

View : https://www.wodongarealestate.com.au/sale