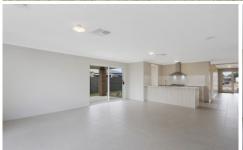

Three good size bedrooms, master with walk in robe and en-suite. Built in robes to the two other bedrooms.

Light filled open plan kitchen with walk in pantry, stainless steel appliances with dishwasher and 900mm oven and gas hot plates.

Neutral tones allowing you to add your finishing touches
Ducted heating and evaporative cooling

Undercover alfresco dining area

Double lock up garage with internal access, remotes and a panel lift roller door.