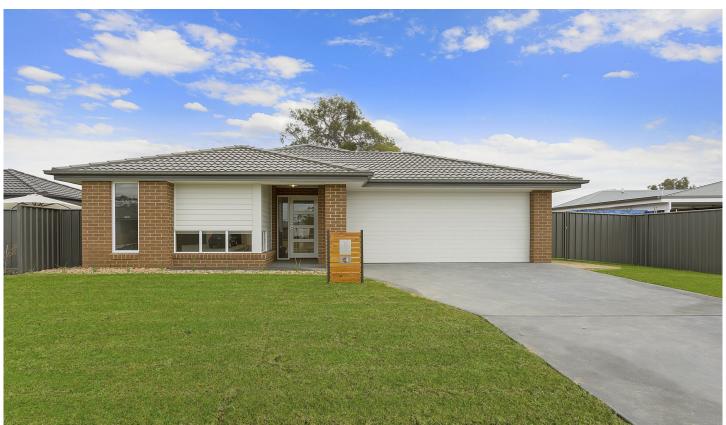

## 22 Klim Street Wodonga VIC

This brand new home situated in the new and popular Riverside Estate offers the full turn key package.

Offering wonderful low maintenance living suiting first home buyers, downsizers and retirees this home has a high standard of fixtures.

Neutral tones allowing you to add your finishing touches
Ducted heating and evaporative cooling

Undercover alfresco dining area

Double lock up garage with internal access, remotes and a panel lift roller door.

Fully fenced and landscaped on a 396m<sup>2</sup> allotment. Ready to move straight in.

Margy Meehan 0260 561 888

**Price** : \$ 320,000 **Land Size** : 396 sqm

View : https://www.wodongarealestate.com.au/sale