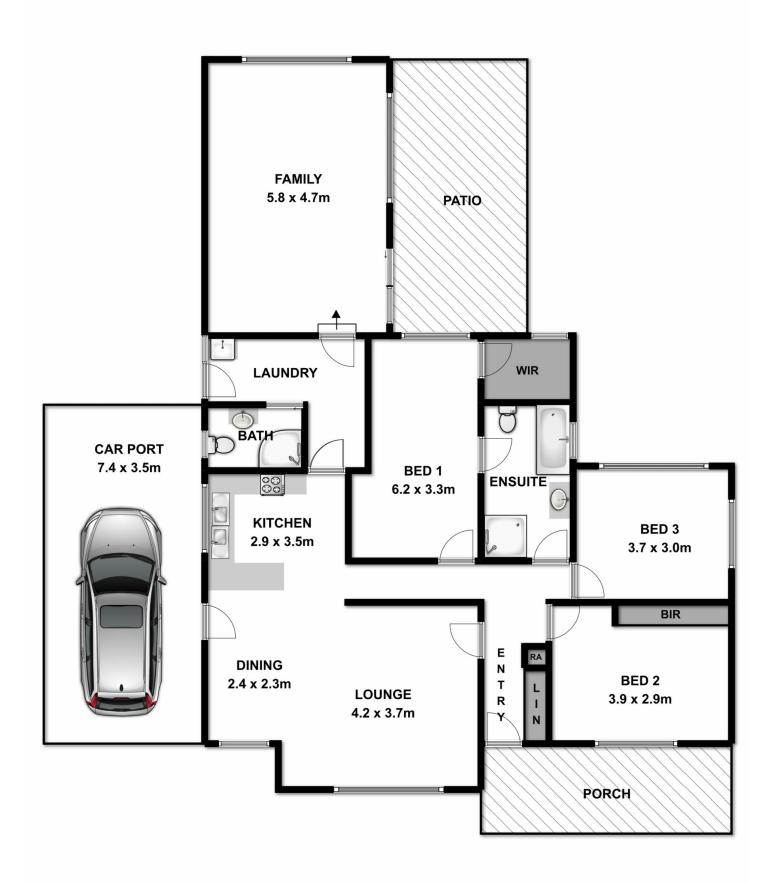

## 100 Thomas Mitchell Drive Wodonga VIC

The opportunity exists to secure a fantastic property just a short stroll to High Street and close to Bunnings Centre and Albury Link Road

Consisting of:

- \* Three large bedrooms, master with 2 way bathroom and walk in robe
- \* Large lounge, dining and original kitchen and additional rumpus
- \* Large laundry with extra shower
- \* Some great features including polish floor and dado boards
- \* All this set on a 820m² block

## 3 🚑 2 🔓 1 🖨

**Price** : \$ 224,000 **Land Size** : 820 sqm

**View**: https://www.wodongarealestate.com.au/sale

/vic/north-eastern/wodonga/residential/hous

e/5836781