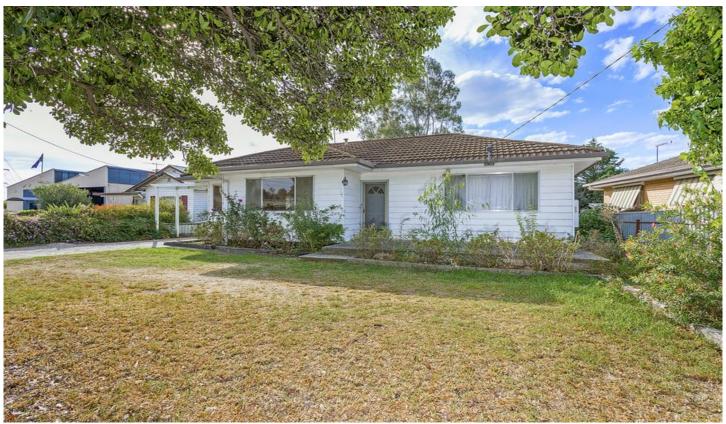

## 100 Thomas Mitchell Drive Wodonga VIC

The opportunity exists to secure a fantastic property just a short stroll to High Street and close to Bunnings Centre and Albury Link Road

Consisting of:

- \* Three large bedrooms, master with 2 way bathroom and walk in robe
- \* Large lounge, dining and original kitchen and additional rumpus
- \* Large laundry with extra shower
- \* Some great features including polish floor and dado boards
- \* All this set on a 820m² block

## 3 🚑 2 🔓 1 🖨

**Price** : \$ 224,000 **Land Size** : 820 sqm

**View**: https://www.wodongarealestate.com.au/sale

/vic/north-eastern/wodonga/residential/hous

e/5836781