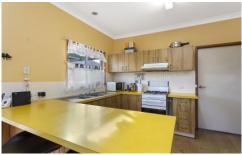

## 100 Thomas Mitchell Drive Wodonga VIC

The opportunity exists to secure a fantastic property just a short stroll to High Street and close to Bunnings Centre and Albury Link Road

Consisting of:

- \* Three large bedrooms, master with 2 way bathroom and walk in robe
- \* Large lounge, dining and original kitchen and additional rumpus
- \* Large laundry with extra shower
- \* Some great features including polish floor and dado boards
- \* All this set on a 820m² block