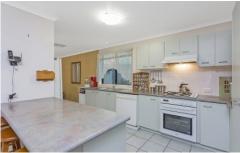

Featuring an open plan design with formal lounge and dining and a very practical kitchen offering good storage, gas cooking and a dishwasher.

With direct access to the undercover entertaining area/outdoor room complete with a pot belly heater and views to the surrounding green belt.