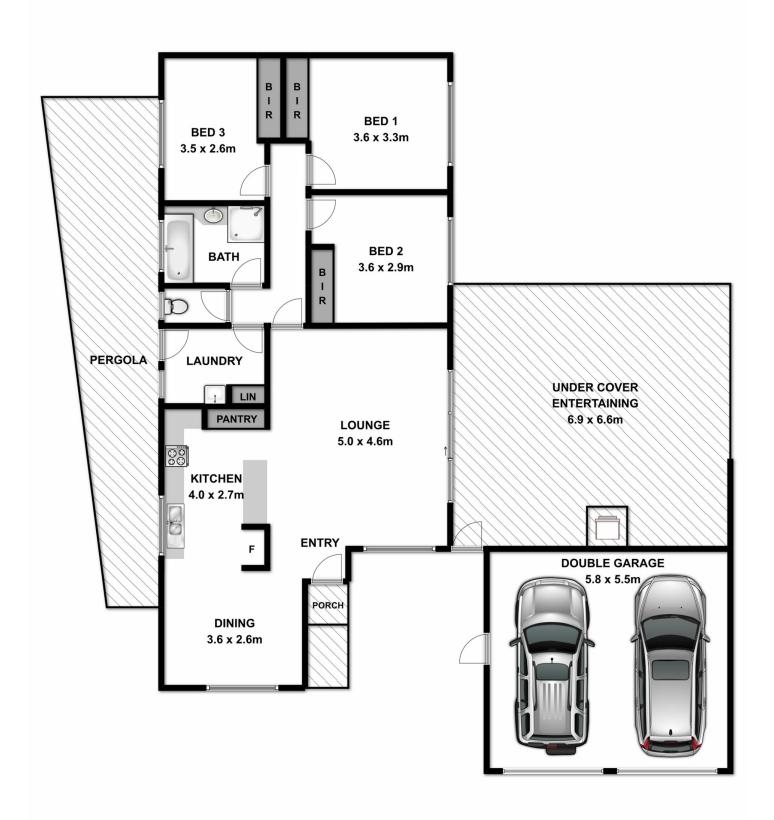

## 5 Hamer Mews Wodonga VIC

When location is a strong reason for buying then this neat & tidy three bedroom home is worthy of your consideration. Situated in a quiet court location in Federation Park, close to shops and public transport.

Featuring an open plan design with formal lounge and dining and a very practical kitchen offering good storage, gas cooking and a dishwasher.

With direct access to the undercover entertaining area/outdoor room complete with a pot belly heater and views to the surrounding green belt.

All three bedrooms have built in robes and two have ceiling fans and all would comfortably fit queen sized beds.

This attractive home also offers a double lock up garage and side access gates to accommodate a boat/trailer etc.