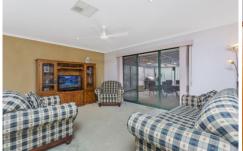

Featuring an open plan design with formal lounge and dining and a very practical kitchen offering good storage, gas cooking and a dishwasher.

With direct access to the undercover entertaining area/outdoor room complete with a pot belly heater and views to the surrounding green belt.