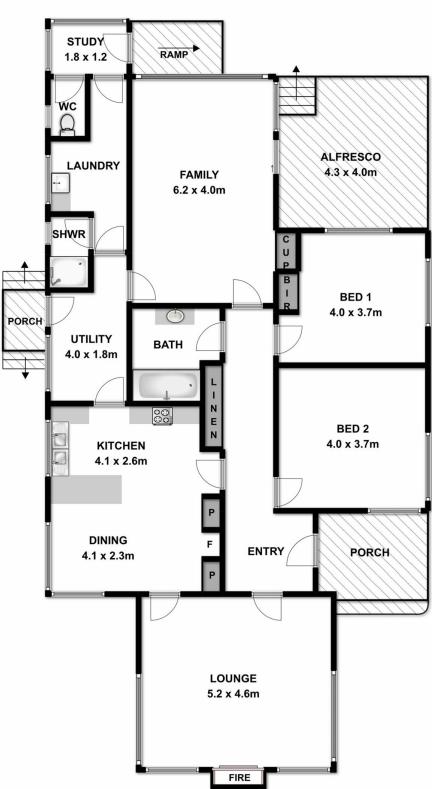

Offering two large bedrooms with the option to convert back living area to third bedroom. Functional kitchen and dining area, spacious lounge with timber framed windows & doors.

Beautiful low maintenance garden.

Many features of yesteryear to add your personal touch.

3 📭 1 🖺 2 🖨

**Price** : \$ 266,000 **Land Size** : 779 sqm

**View**: https://www.wodongarealestate.com.au/sale

/vic/north-eastern/wodonga/residential/hous

e/5836789

10.5 x 3.6m

Measurements are approximate. Not to scale. For illustrative purposes only.