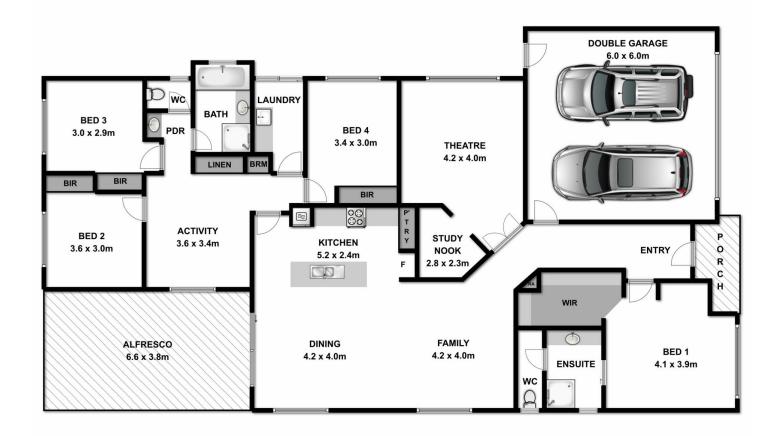

## 16 Pro Hart Drive Baranduda VIC

Immaculate presentation with space for the extended family sets off this pristine home that sparkles from room to room. Just five years young with a second driveway to the side of the home perfect for storing the caravan, fishing/ski boat etc or access for a future shed.

The many quality features include-

Three separate living areas of lounge with study nook, tiled family room and kids activity room

Central kitchen with gas hot plates and dishwasher

Main bedroom comprising walk in robe, en-suite with separate toilet, tv point

Comforts of gas ducted heating and evaporative cooling Double garage with remote and internal access

Alfresco with a country ambience plus natural gas and tv points

Low maintenance 719m2 allotment

Part of the thriving Baranduda community close to the

4 🕒 2 🔓 2 🖨

**Price** : \$ 397,000 **Land Size** : 719 sqm

View: https://www.wodongarealestate.com.au/sale

/vic/north-eastern/baranduda/residential/hou

se/5836792

Clinton Harvey 0260 561 888

Measurements are approximate. Not to scale. For illustrative purposes only.