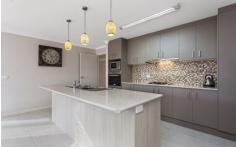

The many quality features include-

Three separate living areas of lounge with study nook, tiled family room and kids activity room

Central kitchen with gas hot plates and dishwasher

Main bedroom comprising walk in robe, en-suite with separate toilet, tv point