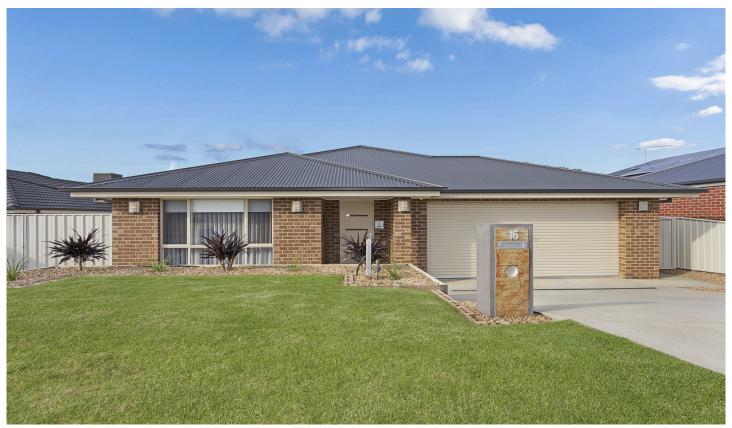

## 16 Pro Hart Drive Baranduda VIC

Immaculate presentation with space for the extended family sets off this pristine home that sparkles from room to room. Just five years young with a second driveway to the side of the home perfect for storing the caravan, fishing/ski boat etc or access for a future shed.

Comforts of gas ducted heating and evaporative cooling Double garage with remote and internal access

Alfresco with a country ambience plus natural gas and tv points

Low maintenance 719m2 allotment

Part of the thriving Baranduda community close to the

4 🕒 2 🔓 2 🖨

**Price** : \$ 397,000 **Land Size** : 719 sqm

View: https://www.wodongarealestate.com.au/sale

/vic/north-eastern/baranduda/residential/hou

se/5836792

Clinton Harvey 0260 561 888

Measurements are approximate. Not to scale. For illustrative purposes only.