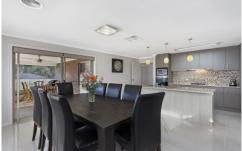

The many quality features include-

Three separate living areas of lounge with study nook, tiled family room and kids activity room

Central kitchen with gas hot plates and dishwasher

Main bedroom comprising walk in robe, en-suite with separate toilet, tv point