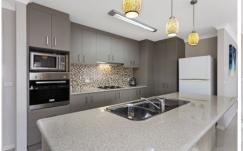

The many quality features include-

Three separate living areas of lounge with study nook, tiled family room and kids activity room

Central kitchen with gas hot plates and dishwasher

Main bedroom comprising walk in robe, en-suite with separate toilet, tv point