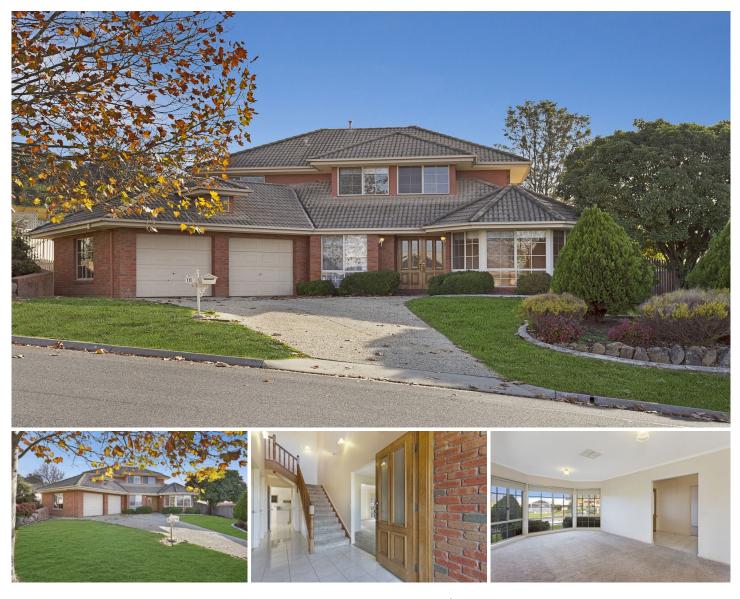

## **10 Haldon Court Wodonga VIC**

This court location oasis in Cambourne Park is a must to see! Whether you're relaxing inside in one of the two large living areas, or having fun with the whole family in the in-ground swimming pool. The many features include:

- \* Downstairs study, 2 living areas and functional kitchen
- \* Four bedrooms upstairs with great views

\* Main bedroom with 2-way bathroom and huge walk in robe

- \* Great outdoor entertaining overlooking in ground pool
- \* Ducted gas heating and split system cooling