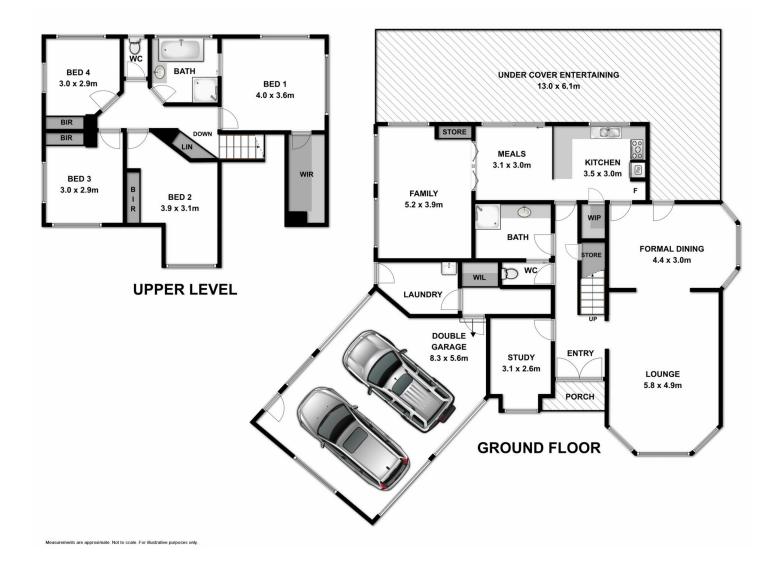

- \* Downstairs study, 2 living areas and functional kitchen
- \* Four bedrooms upstairs with great views

\* Main bedroom with 2-way bathroom and huge walk in robe

- \* Great outdoor entertaining overlooking in ground pool
- \* Ducted gas heating and split system cooling