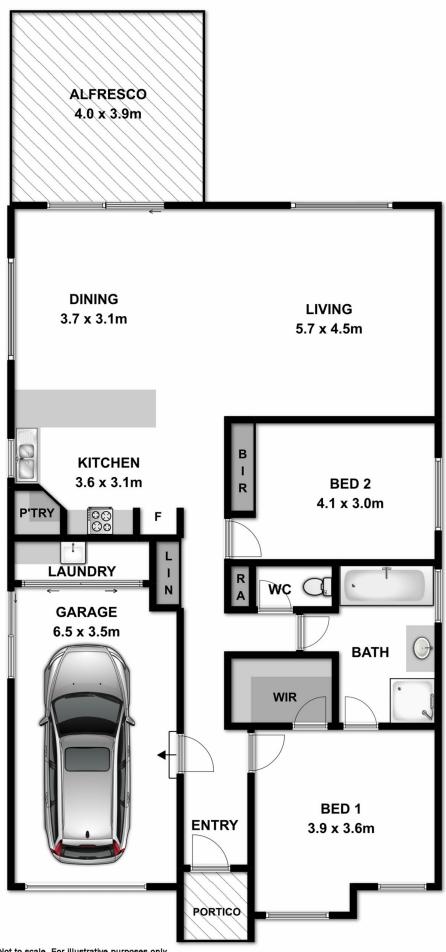

## 8 Sheridans Bridge Road Rutherglen VIC

This perfect downsizer or investment property is centrally located to Rutherglen's main street, the golf course and some of Australia's best wineries. It is a very spacious townhouse and has been built with a steel frame and quality fixtures and fittings.

- \* 2 large bedrooms; Main with walk in robe and access to bathroom
- \* Large open plan living
- \* Ducted heating and refrigerated cooling for year round comfort
- \* Outdoor alfresco and low maintenance secure backyard
- \* Single lock up garage with internal access
- \* Currently rented on a month to month agreement at \$250 per week

Measurements are approximate. Not to scale. For illustrative purposes only.