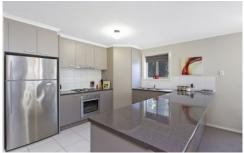

- \* 2 large bedrooms; Main with walk in robe and access to bathroom
- \* Large open plan living
- \* Ducted heating and refrigerated cooling for year round comfort
- \* Outdoor alfresco and low maintenance secure backyard
- \* Single lock up garage with internal access
- \* Currently rented on a month to month agreement at \$250 per week