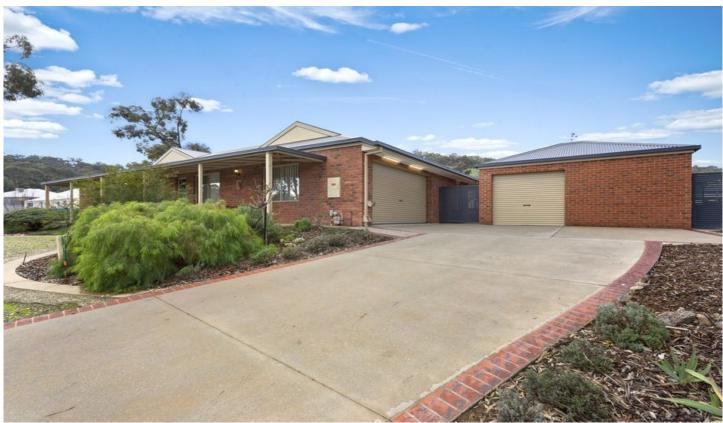

## 15 Blue Bonnet Way Wodonga VIC

Situated in desirable Wattle Glen Estate, in an elevated position, taking in rural views this home offers the convenience of being only minutes from the CBD.

Built in 2007 by reputable builder Hawkins & Co. this family home has many features.

Sitting on an established 1800m² approx. block with a double remote garage to the house, with internal access

4 🕒 2 📛 2 🖨

Price : \$ 455,000 Land Size : 1800 sqm

View : https://www.wodongarealestate.com.au/sale