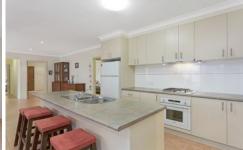

Consisting of four bedrooms, an excellent sized master suite with walk in robe and ensuite.

Featuring both formal and informal living areas, with the informal living and kitchen/meals area featuring large North facing windows. The practical kitchen has a large walk in pantry that accommodates the fridge and microwave, providing more kitchen bench space. This home boasts an abundance of storage with two walk in linen cupboards.