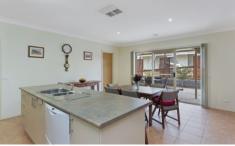

Consisting of four bedrooms, an excellent sized master suite with walk in robe and ensuite.

Featuring both formal and informal living areas, with the informal living and kitchen/meals area featuring large North facing windows. The practical kitchen has a large walk in pantry that accommodates the fridge and microwave, providing more kitchen bench space. This home boasts an abundance of storage with two walk in linen cupboards.