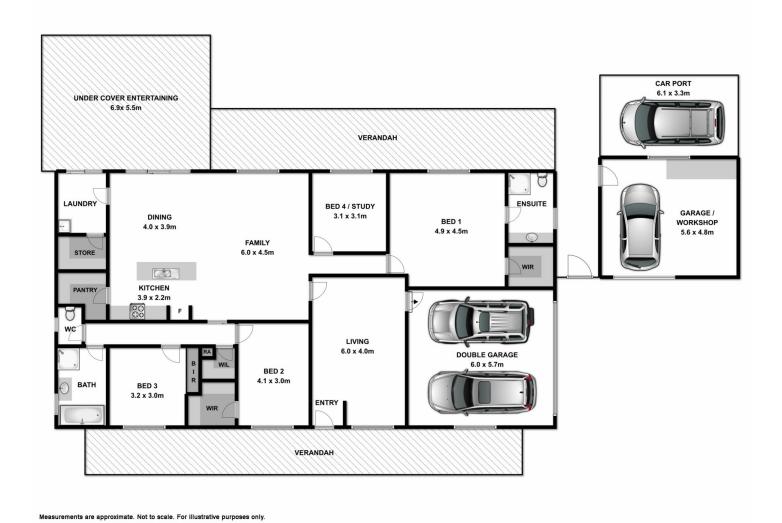

## 15 Blue Bonnet Way Wodonga VIC

Situated in desirable Wattle Glen Estate, in an elevated position, taking in rural views this home offers the convenience of being only minutes from the CBD.

Built in 2007 by reputable builder Hawkins & Co. this family home has many features.

Consisting of four bedrooms, an excellent sized master suite with walk in robe and ensuite.

Featuring both formal and informal living areas, with the informal living and kitchen/meals area featuring large North facing windows. The practical kitchen has a large walk in pantry that accommodates the fridge and microwave, providing more kitchen bench space. This home boasts an abundance of storage with two walk in linen cupboards.

Sitting on an established 1800m² approx. block with a double remote garage to the house, with internal access

4 🕒 2 📛 2 🖨

Price : \$ 455,000 Land Size : 1800 sqm

View : https://www.wodongarealestate.com.au/sale