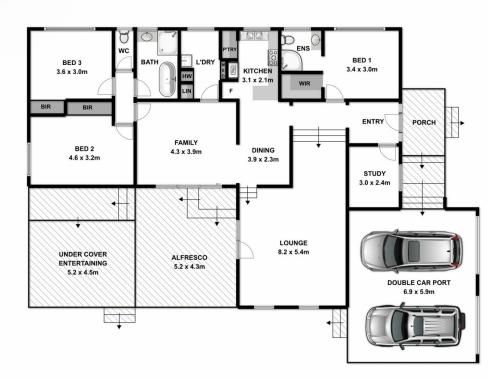

## 23 Heidelberg Drive Wodonga VIC

Offering side and rear access to the backyard plus an outdoor rumpus room/shed with shower & toilet, the possibilities on this attractive 1277m2 allotment are endless.

The solid character home comprises three bedrooms, master with en-suite & walk in robe, good size well positioned study, two spacious living areas, extensive elevated outdoor entertaining area with views of the city lights, secure double car accommodation with remotes and a beautifully established outstanding location.