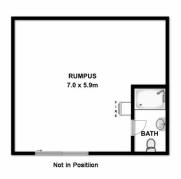

## 23 Heidelberg Drive Wodonga VIC

Offering side and rear access to the backyard plus an outdoor rumpus room/shed with shower & toilet, the possibilities on this attractive 1277m2 allotment are endless.