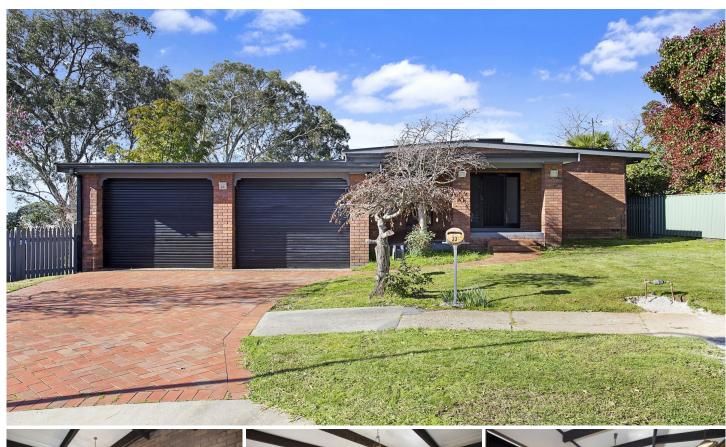

## 23 Heidelberg Drive Wodonga VIC

Offering side and rear access to the backyard plus an outdoor rumpus room/shed with shower & toilet, the possibilities on this attractive 1277m2 allotment are endless.

The solid character home comprises three bedrooms, master with en-suite & walk in robe, good size well positioned study, two spacious living areas, extensive elevated outdoor entertaining area with views of the city lights, secure double car accommodation with remotes and a beautifully established outstanding location.

3 📭 2 🖺 2 🗬

**Price** : \$ 315,000 **Land Size** : 1277 sqm

**View**: https://www.wodongarealestate.com.au/sale

/vic/north-eastern/wodonga/residential/hous

e/5836839

**Clinton Harvey 0260 561 888** 

Measurements are approximate. Not to scale. For illustrative purposes only.