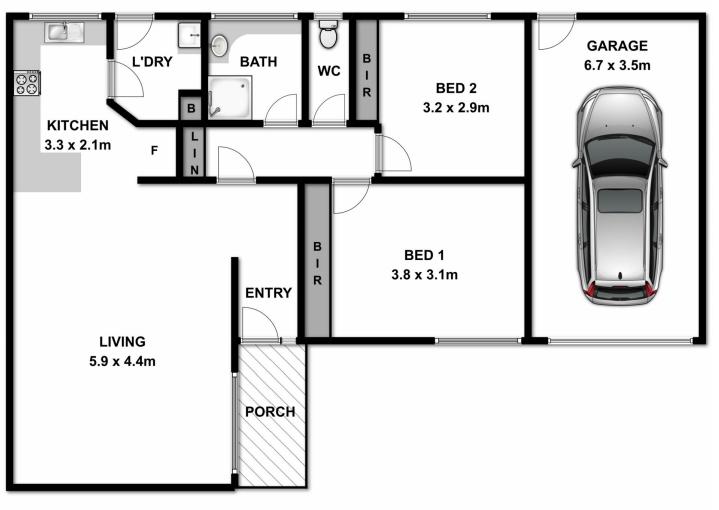

Land Siz

- Land Size : 149 sqm
  - : https://www.wodongarealestate.com.au/sale /vic/north-eastern/wodonga/residential/unit/5 836937

Clinton Harvey 0260 561 888

Measurements are approximate. Not to scale. For illustrative purposes only.