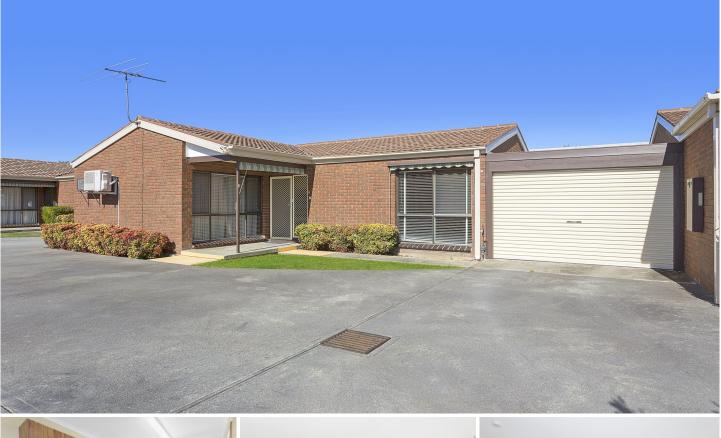

## 2/254 Beechworth Road Wodonga VIC

This brilliant north facing unit is spoilt for choice.

So central to shops, schools, transport, medical services, walk to High Street or just smell the coffee brewing at nearby cafes.

Featuring open plan living with large lounge, 2015 installed split system, in floor heating and lock up garage with remote.

Simply a fantastic position.

| Price | : \$ 197,500 |
|-------|--------------|
| 1     | 4 4 0        |