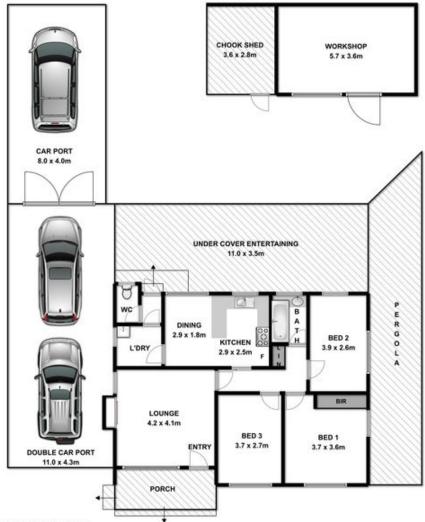

Three bedrooms, main with built-in robes

Large lounge room with open fire place and timber venetian blinds throughout

Ducted heating and ducted cooling for year round comfort Large outdoor entertaining area

Powered workshop and chook shed or extra storage Three carport spaces

10 solar panel system to save on electricity bills

Secure and spacious backyard with multiple established fruit trees

3 📭 1 🔓 3 😭

**Price** : \$ 229,000 **Land Size** : 562 sqm