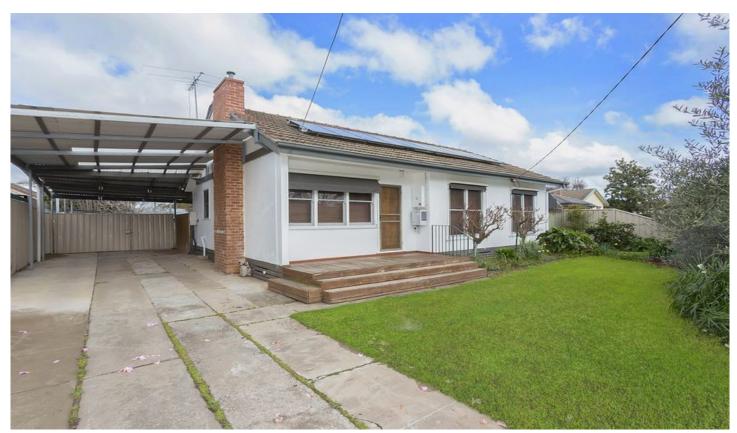

## 25 Elm Street Wodonga VIC

This much loved home oozes character throughout with its many features such as high ceilings, Tasmanian Oak floorboards, beautiful cornices and picture rails. Centrally located the property is within walking distance to cafes, medical facilities, shops, schools and much more.

Powered workshop and chook shed or extra storage Three carport spaces

10 solar panel system to save on electricity bills

Secure and spacious backyard with multiple established fruit trees

3 📭 1 🔓 3 😭

**Price** : \$ 229,000 **Land Size** : 562 sqm

View : https://www.wodongarealestate.com.au/sale

/vic/north-eastern/wodonga/residential/hous

e/5836939

Tom Sanderson 0260 561 888

Measurements are approximate. Not to scale. For illustrative purposes only.