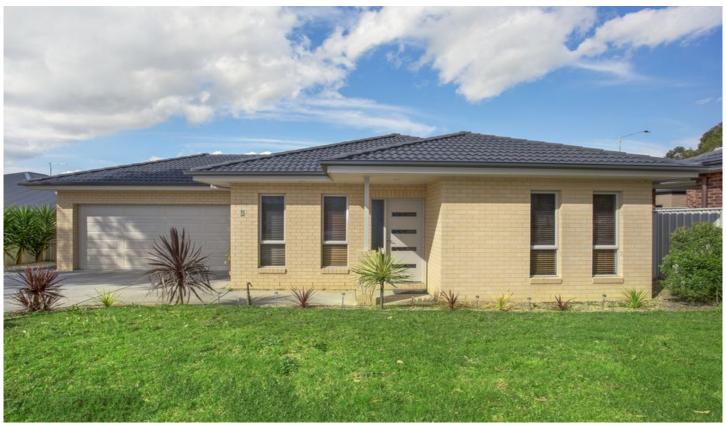

## 3 Macleay Court Wodonga VIC

Positioned in a quiet court in a very popular West Wodonga estate, close to schools, medical facilities and only minutes from the CBD.

Consisting of four bedroom plus a study, this six year old home has many luxurious fixtures and fittings. Finished with modern tones, and features waterfall benchtops, high ceilings, polished ceramic floor tiling, modern pendant lighting and a very large walk in pantry.

Featuring both formal and informal living spaces and an under roof alfresco area that is accessed by bi fold glass doors making summer entertaining a breeze.

Set on an approximate 670m2 block with side gate access