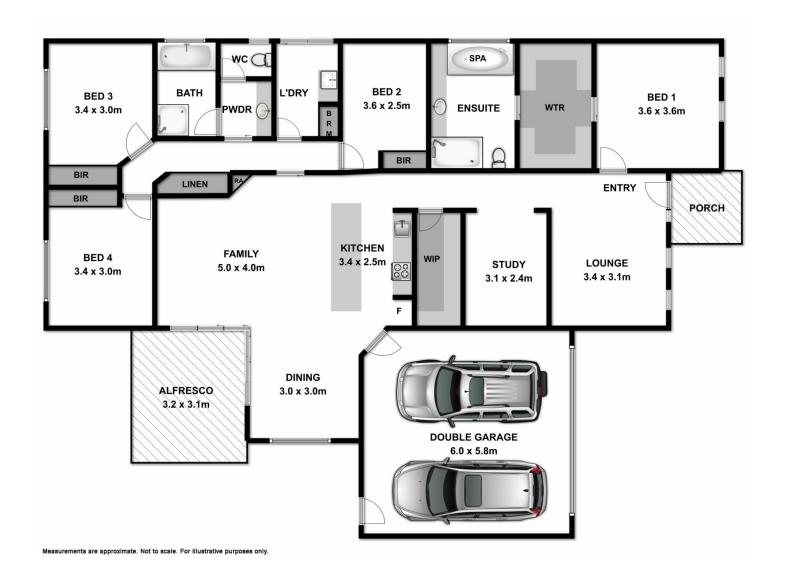

## 3 Macleay Court Wodonga VIC

Positioned in a quiet court in a very popular West Wodonga estate, close to schools, medical facilities and only minutes from the CBD.

Consisting of four bedroom plus a study, this six year old home has many luxurious fixtures and fittings. Finished with modern tones, and features waterfall benchtops, high ceilings, polished ceramic floor tiling, modern pendant lighting and a very large walk in pantry.

The master suite, to the front of the home has a spa bath in the lovely ensuite and a huge walk in robe. The other bedrooms are generous in size an all offer built in robes and are serviced by a powder room bathroom for all the family.

Featuring both formal and informal living spaces and an under roof alfresco area that is accessed by bi fold glass doors making summer entertaining a breeze.

Set on an approximate 670m2 block with side gate access