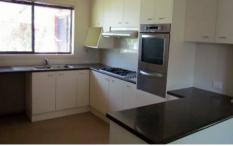

- \* Six bedrooms, main with ensuite and walk-in robe
- \* Two large living zones
- \* Renovated kitchen with gas cooking and ample cupboard and bench space
- \* Ducted heating and cooling for year round comfort
- \* Secure 810m² approx allotment with side gate for trailer or boat
- \* Terms: 10% Deposit Balance 60 days