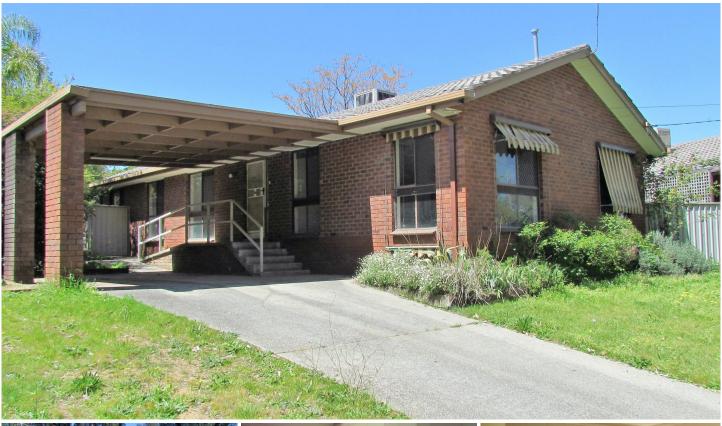

## 36 Wilkinson Drive Wodonga VIC

Located in a quiet cul-de-sac and positioned adjacent to Willow Park is this brick home which is full of potential. With a tidy up this home would make a brilliant investment or a place you could call home. Features include:

- \* Six bedrooms, main with ensuite and walk-in robe
- \* Two large living zones
- \* Renovated kitchen with gas cooking and ample cupboard and bench space
- \* Ducted heating and cooling for year round comfort
- \* Secure 810m² approx allotment with side gate for trailer or boat
- \* Terms: 10% Deposit Balance 60 days