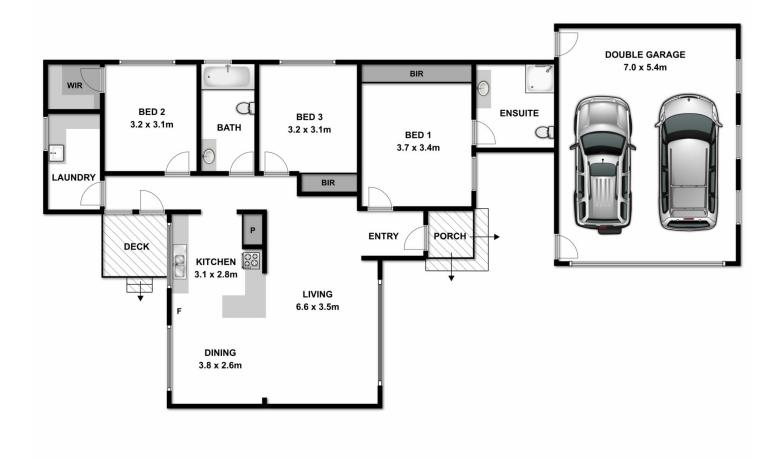

## 1/133 Brockley Street Wodonga VIC

Conveniently located, close to shopping precincts, public transport and school facilities, this updated townhouse is ideal for buyers with a busy lifestyle.

New from top to bottom, featuring three bedrooms, all with loads of robe space, two have mirrored sliding doors and the third has a walk in robe.

The generous master offers a good sized ensuite and the minor bedrooms are serviced by a central family bathroom, all very modern and functional.

The excellent kitchen is fitted with Stainless Steel appliances including a dishwasher, canopy range hood, large pantry and good bench space.

Adding to the up market styling is downlights, bulkhead features and contemporary tones.

Set on a low maintenance block with a remote double lock up garage and private rear courtyard.

Only 2 on the block and no body corporate.