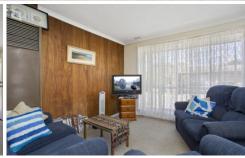

- \* Two good sized bedrooms with built in robes
- \* Big lounge with split system heating and cooling
- \* Open plan kitchen, dining and living
- \* Kitchen with gas cooking and ample cupboard and bench space
- \* Sunny courtyard
- \* Carport for parking