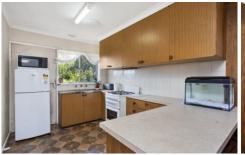

- \* Two good sized bedrooms with built in robes
- \* Big lounge with split system heating and cooling
- \* Open plan kitchen, dining and living
- \* Kitchen with gas cooking and ample cupboard and bench space
- \* Sunny courtyard
- \* Carport for parking