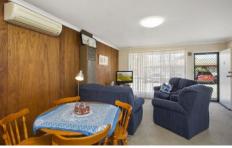

- \* Two good sized bedrooms with built in robes
- \* Big lounge with split system heating and cooling
- \* Open plan kitchen, dining and living
- \* Kitchen with gas cooking and ample cupboard and bench space
- \* Sunny courtyard
- \* Carport for parking