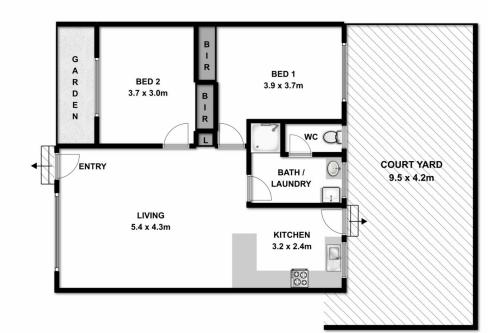

- \* Two good sized bedrooms with built in robes
- \* Big lounge with split system heating and cooling
- \* Open plan kitchen, dining and living
- \* Kitchen with gas cooking and ample cupboard and bench space
- \* Sunny courtyard
- \* Carport for parking

2 📭 1 🖺 1 🗬

**Price:** \$135,000

**View**: https://www.wodongarealestate.com.au/sale/vic/ north-eastern/wodonga/residential/unit/5836966

Tom Sanderson 0260 561 888

CAR PORT 5.0 x 2.6m

NOT IN POSITION

Measurements are approximate. Not to scale. For illustrative purposes only.