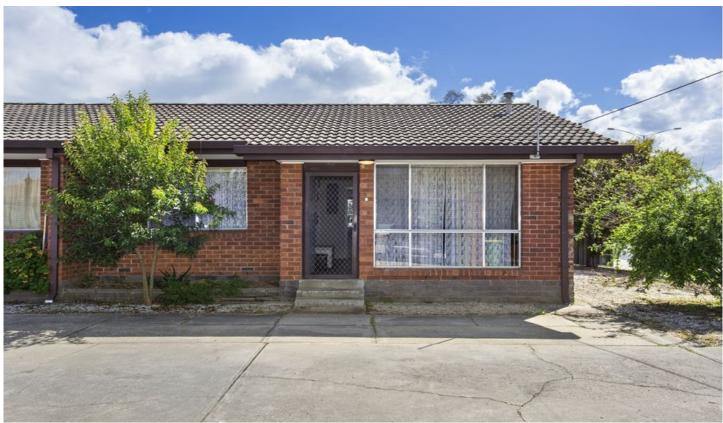

## 8/21-23 Melrose Drive Wodonga VIC

Situated close to shops, cafes, the freeway and currently rented for \$180 per week until July 2017, this solid brick unit would make a fantastic investment with a return of 6.4%.

- \* Two good sized bedrooms with built in robes
- \* Big lounge with split system heating and cooling
- \* Open plan kitchen, dining and living
- \* Kitchen with gas cooking and ample cupboard and bench space
- \* Sunny courtyard
- \* Carport for parking