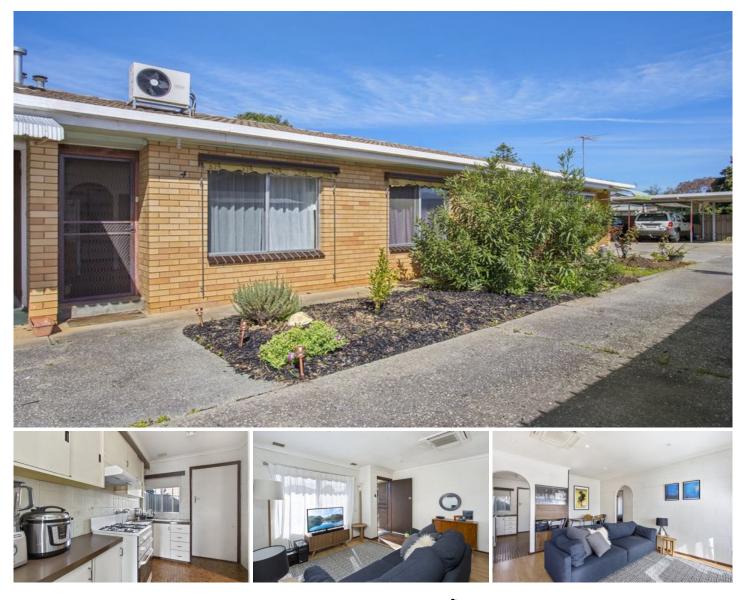

## 4/1 Rattray Avenue Wodonga VIC

Currently rented at \$150 per week until November 2016 with the tenant keen to sign on is this solid brick unit. Features include:

\* Two bedrooms with built in robes. Main with sliding door to the private backyard

- \* Well-sized lounge room with floating floorboards
- \* Split system heating and reverse cycle cooling
- \* Neat kitchen with gas cooking
- \* Private and secure yard with garden shed
- \* Carport as well as visitor parking