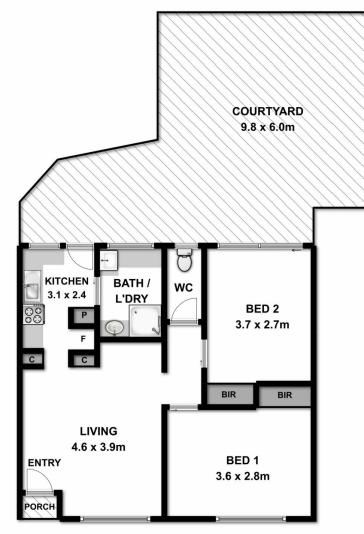

## 4/1 Rattray Avenue Wodonga VIC

Currently rented at \$150 per week until November 2016 with the tenant keen to sign on is this solid brick unit. Features include:

\* Two bedrooms with built in robes. Main with sliding door to the private backyard

- \* Well-sized lounge room with floating floorboards
- \* Split system heating and reverse cycle cooling
- \* Neat kitchen with gas cooking
- \* Private and secure yard with garden shed
- \* Carport as well as visitor parking