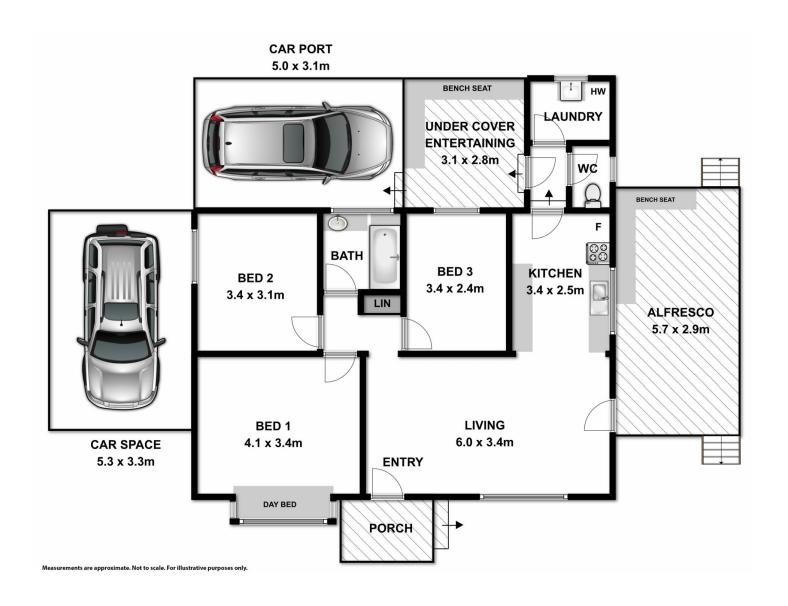

## 9 Spotted Gum Drive Albury NSW

This low cost investment will see you in a year round lifestyle complex with facilities you can only dream of. Ideal as a retirement home with spacious lounge dining & electric kitchen. Fully furnished for immediate possession. Can be permanent living or a holiday investment or a mixture.

Enjoy the recreational facilities the resort has to offer including a brimming Lake Hume for Water skiing, fishing or swimming.

Community facility. Enjoy the Licensed restaurant at your leisure. About 10 minutes to Albury & slightly more to Wodonga.

## 3 📭 1 🔓 1 😭

**Price:** \$118,000

**View**: https://www.wodongarealestate.com.au/sale/nsw/murray-region/albury/residential/villa/5836969