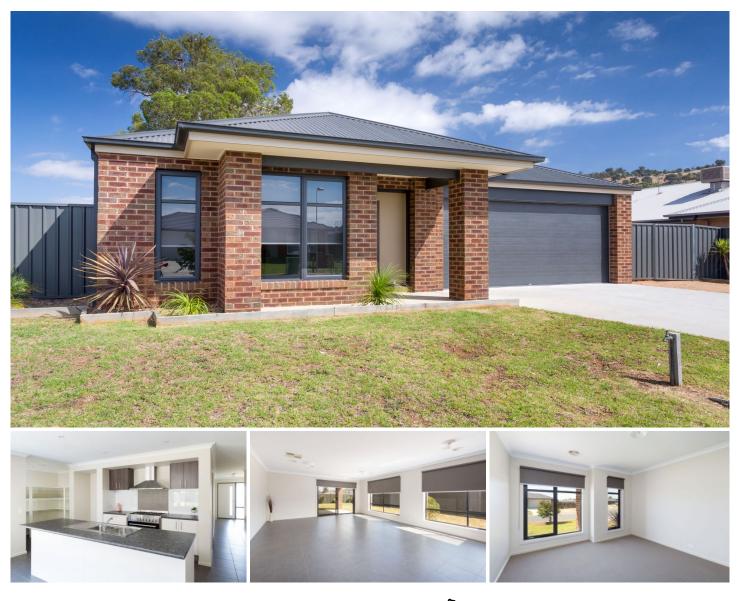

## **5 Trickett Avenue Wodonga VIC**

Situated in Riverside Estate, close to Wodonga and Lake Hume, this lovely home provides a backdrop of picturesque mountain views.

Here is an opportunity to buy the finished product and avoid the wait while you build. Featuring four large bedrooms with ensuite and walk in robe to the main, two living areas and central kitchen overlooking the outdoor entertaining.

The modern kitchen features, oversized walk in pantry, 900mm gas cook top complimented by the open plan living and dining space. With modern tones throughout, this home would be a great fit for all generations - whether it be the modern family, retirees looking to downsize, or the corporate couple with a furry friend.

The generous 748m<sup>2</sup> block adjoins a reserve to the rear of the allotment with a gate for access, plus side gates which allows access to the backyard. Offering plenty of space to