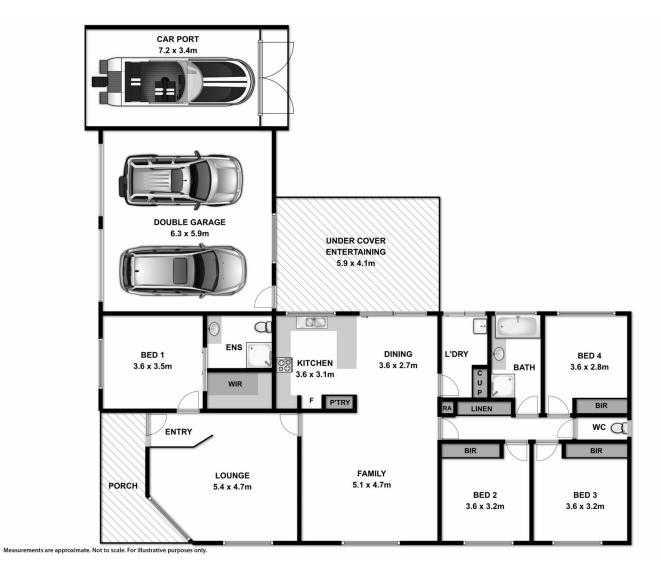

## 2 Flag Place Wodonga VIC

Situated in a quiet West Wodonga location and built by the reputable Komadina's this immaculate home is conveniently close to shops, the golf course, Latrobe University, Wodonga Tafe and more. The fantastic design of the home allows for plenty of natural sunlight and comfortable living.

- \* Four good sized bedrooms with mirrored built in robes; Main with walk in robe and ensuite
- \* Open plan living plus second sunny lounge room
- \* Neat kitchen with gas cooking, dishwasher and ample cupboard and bench space
- \* Ducted heating and cooling for year round comfort
- \* Solar system to save on the electricity bills
- \* Double lock up garage plus caravan port
- \* Secure low maintenance yard with side access for boat or trailer