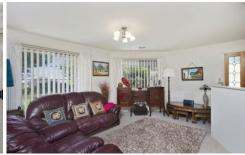

- \* Four good sized bedrooms with mirrored built in robes; Main with walk in robe and ensuite
- \* Open plan living plus second sunny lounge room
- \* Neat kitchen with gas cooking, dishwasher and ample cupboard and bench space
- \* Ducted heating and cooling for year round comfort
- \* Solar system to save on the electricity bills
- \* Double lock up garage plus caravan port
- \* Secure low maintenance yard with side access for boat or trailer