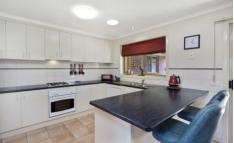

- \* Four good sized bedrooms with mirrored built in robes; Main with walk in robe and ensuite
- \* Open plan living plus second sunny lounge room
- \* Neat kitchen with gas cooking, dishwasher and ample cupboard and bench space
- \* Ducted heating and cooling for year round comfort
- \* Solar system to save on the electricity bills
- \* Double lock up garage plus caravan port
- \* Secure low maintenance yard with side access for boat or trailer