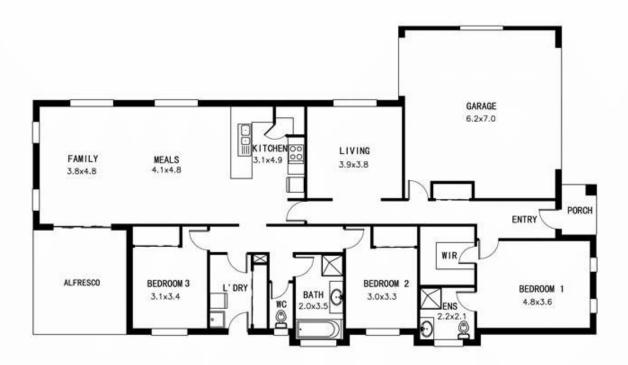

## **East Albury**

Currently leased through DHA until October 2021 at \$405 per week with a 3-year option at the DHA's discretion with the right to vary available 1 x up to 12 months reduction and 1 x up to 12 months extension also at the DHA's discretion, this well-appointed home is an absolute credit to quality workmanship. Guaranteed rent every single week makes this a super opportunity for the astute investor.

- \* Three good sized bedrooms with built in robes; master with ensuite and walk in robe
- \* Open plan living plus second spacious lounge
- \* Ducted heating and cooling for year round comfort
- \* Double garage
- \* Outdoor alfresco, perfect for entertaining
- \* Established low maintenance and secure yard

This property is for sale on behalf of a Defence Housing

3 2 2 2

**Price** : \$ 370,000 **Land Size** : 655 sqm

View : https://www.wodongarealestate.com.au/sale

/nsw/murray-region/east-albury/residential/h