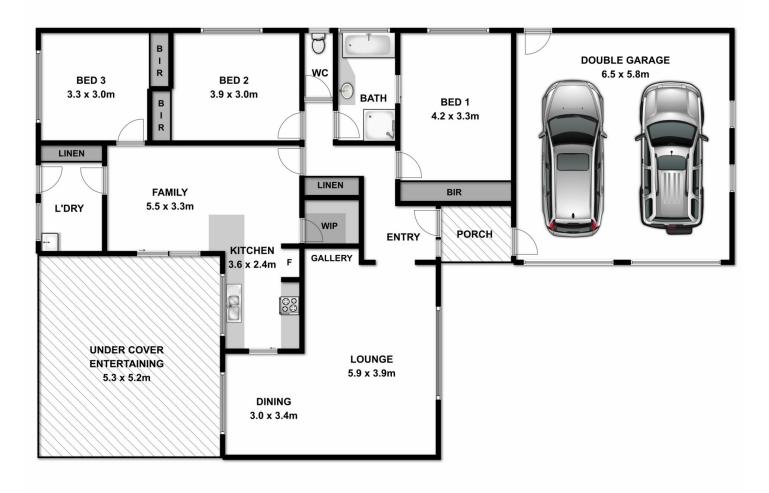

## 74 Mayfair Drive Wodonga VIC

A great place to start for first home buyers or an addition to investors port folio. This property with so much to offer is located close to the local University, TAFE & Dublic transport.

Featuring a central kitchen with walk in pantry, walk through bathroom from the main bedroom, two living areas, ducted evaporative cooling, plus outdoor undercover entertaining.

Additional to the double lockup garage & Double side gates allow for the highly sort after rear yard access.

This property also provides a generous, low maintenance secure backyard, whilst appealing to a variety of individuals with different needs.

Careful not to wait, this one will be on the move.