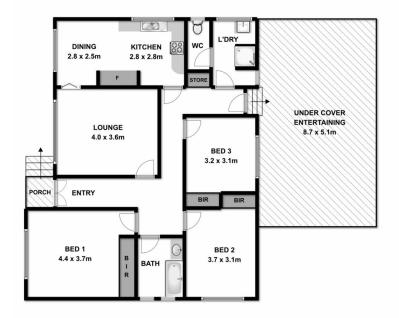

## 3 📭 1 🔓 2 🖨

**Price** : \$ 261,000 **Land Size** : \$60 sqm

**View**: https://www.wodongarealestate.com.au/sale

/vic/north-eastern/wodonga/residential/hous

e/5836996

Measurements are approximate. Not to scale. For illustrative purposes only.