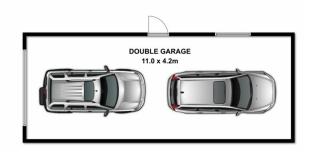

## 3 📭 1 🔓 2 🖨

**Price** : \$ 261,000 **Land Size** : \$60 sqm

**View**: https://www.wodongarealestate.com.au/sale

/vic/north-eastern/wodonga/residential/hous

e/5836996

Measurements are approximate. Not to scale. For illustrative purposes only.