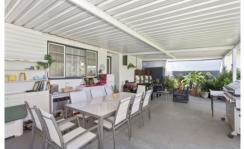

Offering light bright updates throughout, high ceilings, ducted evaporative cooling it is ready for you to make it your home.

The massive steel frame pergola offers an abundance of space for outdoor living and entertaining, whilst overlooking established gardens. Additional is the newly constructed colorbond shed complete with remote roller door and double side gates which allow for rear yard access. For the fellas that need a workshop plus extra space for the toys, this has it all. Not to mention the extra shower conveniently located in the laundry to tidy up after time in the workshop tinkering.