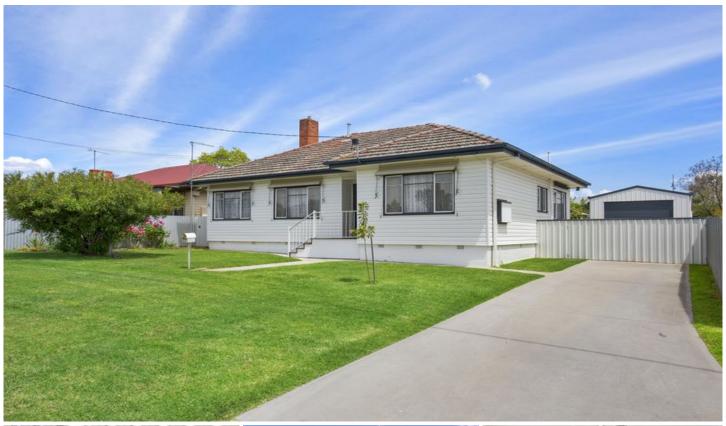

## 31 Hensley Court Wodonga VIC

This quaint home is situated in a superb central location and offers endless opportunities.

Just a quite stroll to Wodonga's CBD, this property is positioned on an 860m² block, with plenty of room to move. Offering light bright updates throughout, high ceilings,

Offering light bright updates throughout, high ceilings, ducted evaporative cooling it is ready for you to make it your home.

The massive steel frame pergola offers an abundance of space for outdoor living and entertaining, whilst overlooking established gardens. Additional is the newly constructed colorbond shed complete with remote roller door and double side gates which allow for rear yard access. For the fellas that need a workshop plus extra space for the toys, this has it all. Not to mention the extra shower conveniently located in the laundry to tidy up after time in the workshop tinkering.