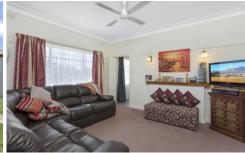

Offering light bright updates throughout, high ceilings, ducted evaporative cooling it is ready for you to make it your home.

The massive steel frame pergola offers an abundance of space for outdoor living and entertaining, whilst overlooking established gardens. Additional is the newly constructed colorbond shed complete with remote roller door and double side gates which allow for rear yard access. For the fellas that need a workshop plus extra space for the toys, this has it all. Not to mention the extra shower conveniently located in the laundry to tidy up after time in the workshop tinkering.