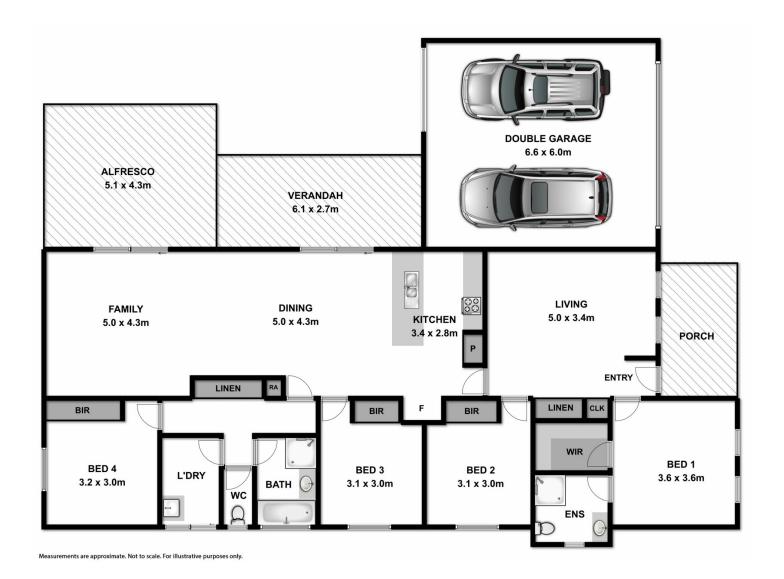

The many quality features include-

Large and open tiled family room and separate lounge Four bedrooms with en-suite & walk in robe to master, built in robes to bedrooms 2-4

Comforts of gas ducted heating and evaporative cooling throughout

Great size outdoor alfresco/entertaining area

Oversize 6.64 x 6.0 metre double lock up garage with rear, remote and internal access

For investors expected rental return of \$380-400 per week Popular location within walking distance to shops, medical facilities, waves aquatic centre, parks, schools and more