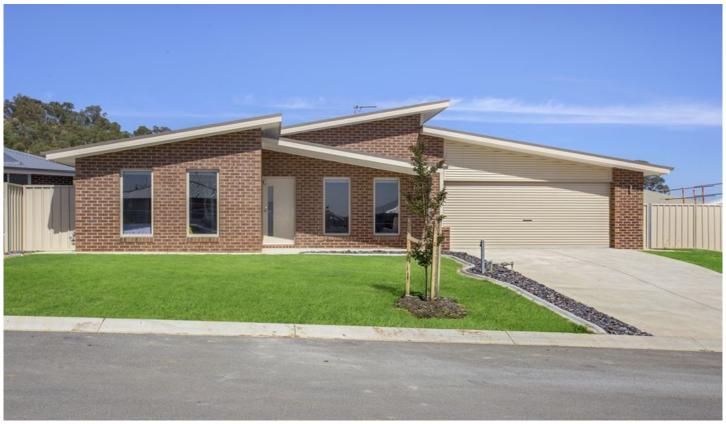

## 20 Gurney Crescent Wodonga VIC

Masterfully positioned with a beautiful elevation and outlook, this brand new home offers fantastic side/rear access perfect for the caravan/boat or extra vehicles. A turn key finish with nothing to do, the builder just needs to add turf to the private & secure 653m2 allotment.

Great size outdoor alfresco/entertaining area

Oversize 6.64 x 6.0 metre double lock up garage with rear, remote and internal access

For investors expected rental return of \$380-400 per week Popular location within walking distance to shops, medical facilities, waves aquatic centre, parks, schools and more