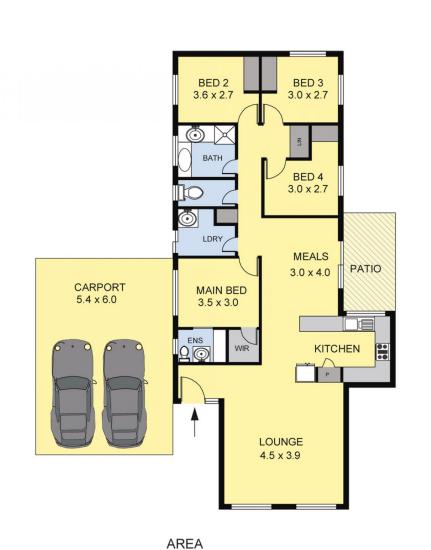

## 28 RIVERVIEW TERRACE

LIVING

Scale in metres. Indicative only Dimensions are approximate. All information contained herein is gathered from sources we believe to be reliable. However we cannot gurantee its accuracy and interested persons should rely on their own enquires.

: 120.00 sq.m(Approx)

PATIO/CARPORT : 39.00 sq.m(Approx)