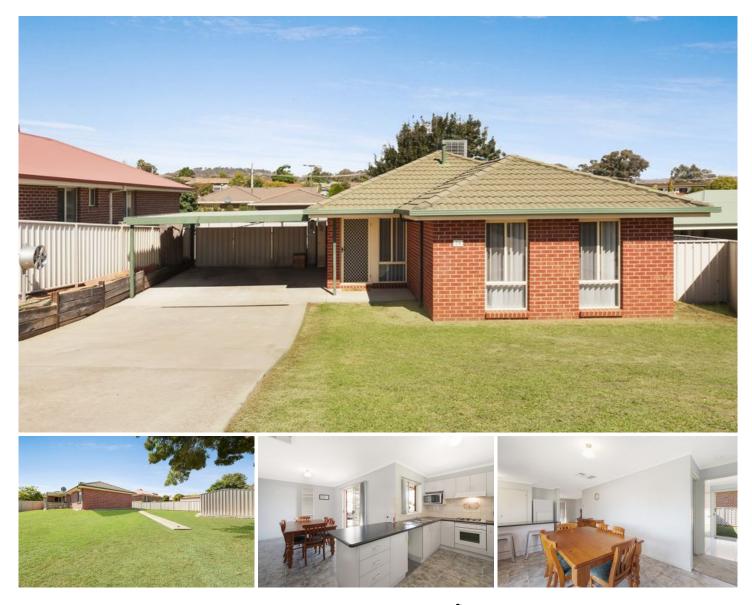

## 28 Riverview Terrace Wodonga VIC

Located in East Wodonga in an excellent street close to the Bandiana Freeway Link, Wodonga's home maker Centre and the CBD.

This four bedroom home is ideal for first home buyers, investors and down sizers.

All four bedrooms have robes, the master with a walk in robe and ensuite.

The neat & tidy kitchen offers gas cooking and overhead storage.

Set on a generous 680 plus block with double car accommodation and rear access to the 5 x 3 meter shed.

Currently tenanted or can be purchased with vacant possession.