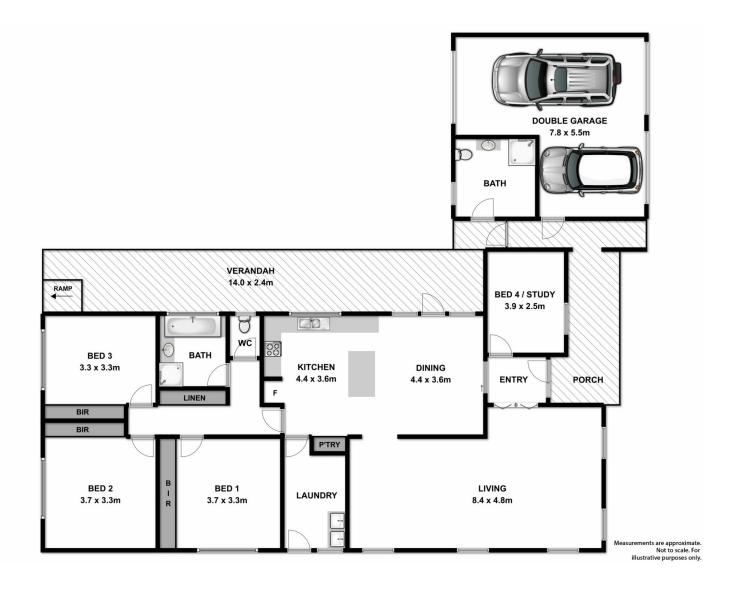

## 13 Primrose Way Wodonga VIC

Positioned in a prestigious Wodonga location which is so close to shops, schools and walking tracks is this solid brick home. The home features cathedral ceilings throughout which creates a comfortable atmosphere.

- \* Four bedrooms with built in robes, fourth bedroom could be used as a study
- \* Huge lounge room with loads of natural light
- \* Renovated and spacious kitchen with stainless steel appliances
- \* Renovated bathroom with bath
- \* Double lock up garage with rear access into the backyard

## 4 🕒 1 🟪 2 🗬

**Price** : \$ 310,000 **Land Size** : 677 sqm

**View**: https://www.wodongarealestate.com.au/sale

/vic/north-eastern/wodonga/residential/hous

e/5837044