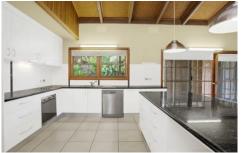

- \* Four bedrooms with built in robes, fourth bedroom could be used as a study
- \* Huge lounge room with loads of natural light
- \* Renovated and spacious kitchen with stainless steel appliances
- \* Renovated bathroom with bath
- \* Double lock up garage with rear access into the backyard