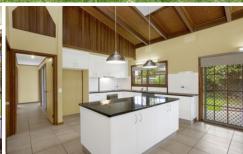

- \* Four bedrooms with built in robes, fourth bedroom could be used as a study
- \* Huge lounge room with loads of natural light
- \* Renovated and spacious kitchen with stainless steel appliances
- \* Renovated bathroom with bath
- \* Double lock up garage with rear access into the backyard