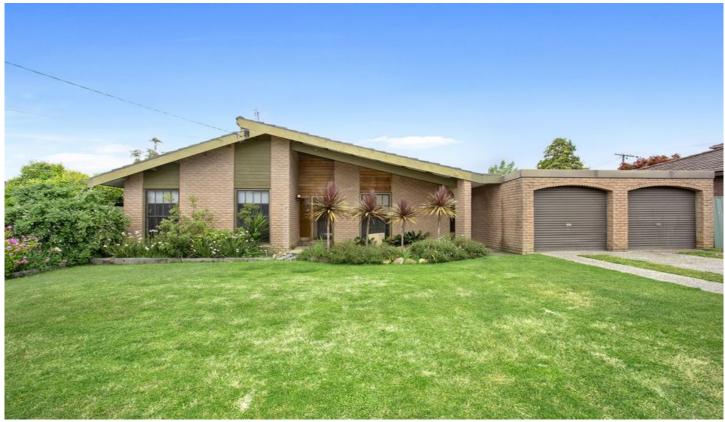

## 13 Primrose Way Wodonga VIC

Positioned in a prestigious Wodonga location which is so close to shops, schools and walking tracks is this solid brick home. The home features cathedral ceilings throughout which creates a comfortable atmosphere.

- \* Four bedrooms with built in robes, fourth bedroom could be used as a study
- \* Huge lounge room with loads of natural light
- \* Renovated and spacious kitchen with stainless steel appliances
- \* Renovated bathroom with bath
- \* Double lock up garage with rear access into the backyard