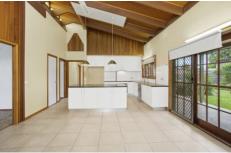

- \* Four bedrooms with built in robes, fourth bedroom could be used as a study
- \* Huge lounge room with loads of natural light
- \* Renovated and spacious kitchen with stainless steel appliances
- \* Renovated bathroom with bath
- \* Double lock up garage with rear access into the backyard