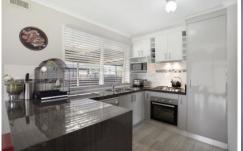

This feature packed home includes-Updated gas kitchen with dishwasher

Gas wall furnace heating, wall unit refrigerated cooling, ceiling fans to all bedrooms

Fantastic extensive covered outdoor entertaining area Neat 724m2 allotment