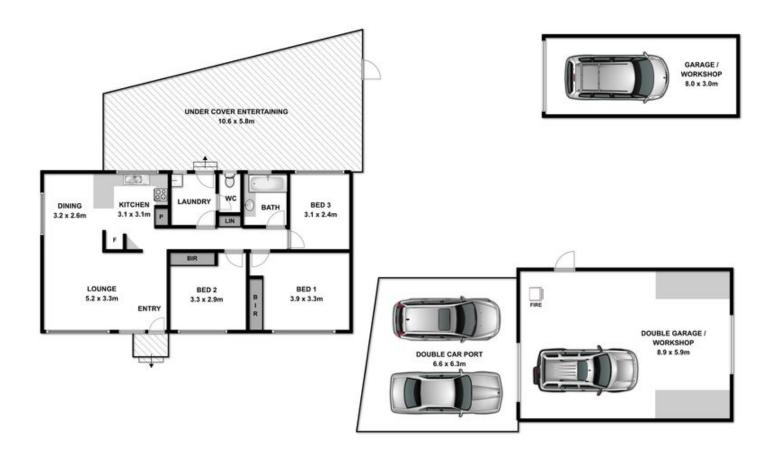

## 8 Celtic Court Wodonga VIC

The 6 x 9 metre shed with pot belly heater, ducted cooling and double carport off the front is the perfect cave/getaway anytime, the possibilities are endless!. An added bonus is a separate 3 x 8 metre lock up garage.

This feature packed home includes-Updated gas kitchen with dishwasher

Gas wall furnace heating, wall unit refrigerated cooling, ceiling fans to all bedrooms

Fantastic extensive covered outdoor entertaining area Neat 724m2 allotment

Popular location within easy access to all facilities

3 🛺 1 🟪 4 🗬

**Price** : \$ 248,000 **Land Size** : 724 sqm

**View**: https://www.wodongarealestate.com.au/sale

/vic/north-eastern/wodonga/residential/hous