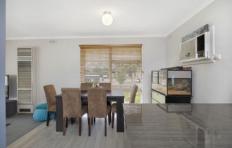

This feature packed home includes-Updated gas kitchen with dishwasher

Gas wall furnace heating, wall unit refrigerated cooling, ceiling fans to all bedrooms

Fantastic extensive covered outdoor entertaining area Neat 724m2 allotment