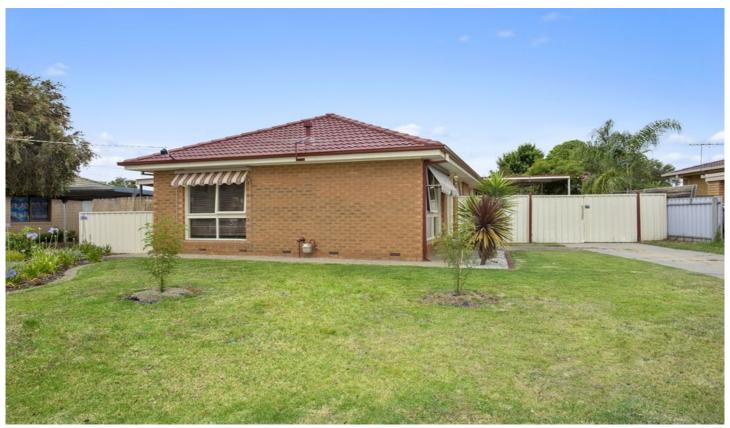

## 8 Celtic Court Wodonga VIC

The 6 x 9 metre shed with pot belly heater, ducted cooling and double carport off the front is the perfect cave/getaway anytime, the possibilities are endless!. An added bonus is a separate 3 x 8 metre lock up garage.

This feature packed home includes-Updated gas kitchen with dishwasher

Gas wall furnace heating, wall unit refrigerated cooling, ceiling fans to all bedrooms

Fantastic extensive covered outdoor entertaining area Neat 724m2 allotment

Popular location within easy access to all facilities

3 🛺 1 🟪 4 🗬

**Price** : \$ 248,000 **Land Size** : 724 sqm

**View**: https://www.wodongarealestate.com.au/sale

/vic/north-eastern/wodonga/residential/hous