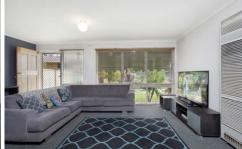

This feature packed home includes-Updated gas kitchen with dishwasher

Gas wall furnace heating, wall unit refrigerated cooling, ceiling fans to all bedrooms

Fantastic extensive covered outdoor entertaining area Neat 724m2 allotment