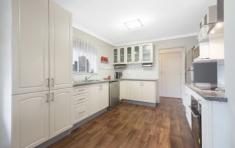

This well-loved & solid home features three bedrooms, with updated flooring throughout, carpet in the bedrooms and vynal through the traffic areas.

The recently renovated kitchen offers stainless steel appliances, dishwasher, electric cook top, an electric oven and ducted heat & cooling.