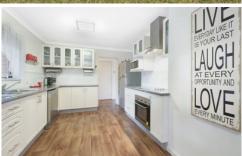

This well-loved & solid home features three bedrooms, with updated flooring throughout, carpet in the bedrooms and vynal through the traffic areas.

The recently renovated kitchen offers stainless steel appliances, dishwasher, electric cook top, an electric oven and ducted heat & cooling.