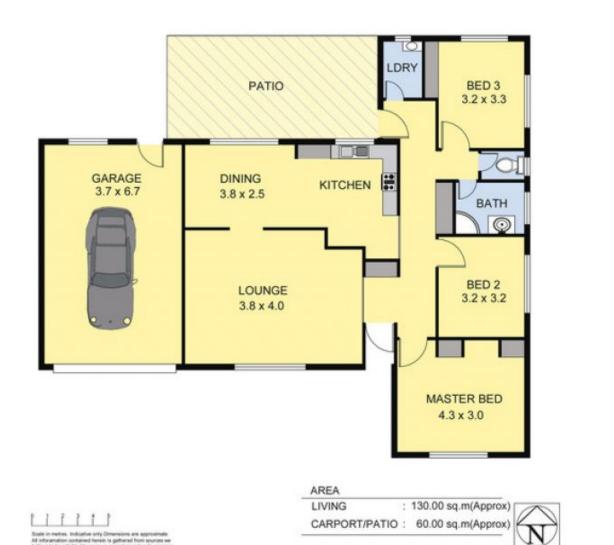

## 6 Wills Street Chiltern VIC

Situated in the quiet village of Chiltern, only a short commute to the heart of Wodonga, this property offers easy access to the freeway and the wine region of the NE and snowfields.

This well-loved & solid home features three bedrooms, with updated flooring throughout, carpet in the bedrooms and vynal through the traffic areas.

The recently renovated kitchen offers stainless steel appliances, dishwasher, electric cook top, an electric oven and ducted heat & cooling.

Outside, this home is as polished as the inside, featuring an approximate  $5 \times 6$  mt shed, decked patio, a gazebo and a water tank.

If you carve a quiet lifestyle, with all amenities close by, then you need not look any further 6 Wills street Chiltern is for you!