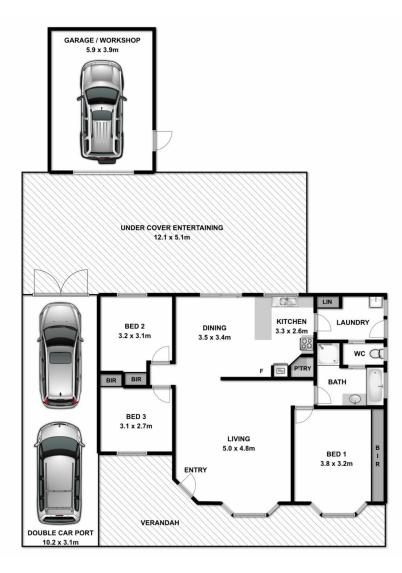

Set on an approximate  $660m^2$  block with the home positioned to maximize the rear yard that is complete with a fabulous pitched roof entertaining area and a large shed/workshop (approx.6 x 5 mt) accessed through the tandem carport.

## 3 🎮 1 🚔 2 🚘

Land Size : 660 sqm View : https://ww

: https://www.wodongarealestate.com.au/sale /vic/north-eastern/wodonga/residential/hous e/5837054

Measurements are approximate. Not to scale. For illustrative purposes only.