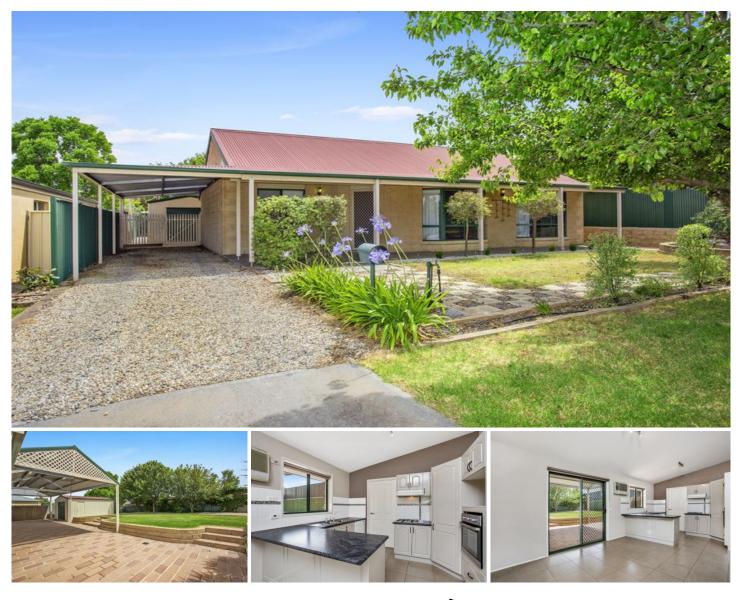

## 12 Butterworth Place Wodonga VIC

Privately placed with high secure fencing, this modern three bedroom home needs no work.

Constructed in Mt. Gambier sandstone and features a full length tiled front verandah.

All three bedrooms have built in robes and are serviced by a generous modern bathroom.

Featuring cathedral ceilings in the living area enhancing the feeling of space.

The kitchen offers stainless steel appliances and a dishwasher.

Set on an approximate  $660m^2$  block with the home positioned to maximize the rear yard that is complete with a fabulous pitched roof entertaining area and a large shed/workshop (approx.6 x 5 mt) accessed through the tandem carport.

Finished in modern contemporary tones, there so much to like about this property.