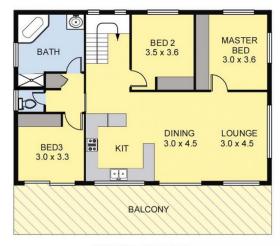

All living areas are on the first floor with open plan kitchen meals & lounge.

No wasted space with second bathroom conveniently located on ground floor as part of the laundry.

Plenty of space for kids to "run free" in secure back yard or "food bowl" garden or workshop.

## 3 😕 2 📛 2 🖨

Price : \$ 240,000 Land Size : 2036 sqm

**View**: https://www.wodongarealestate.com.au/sale

/vic/north-eastern/chiltern/residential/house/

5837060

FIRST FLOOR