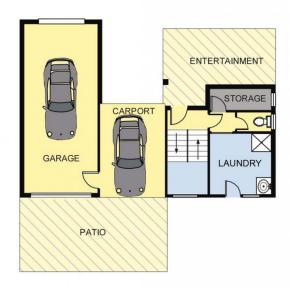

## **GROUND FLOOR**

AREA

GROUND FLOOR: 115.00 sq.m

FIRST FLOOR

: 130.00 sq.m

**TOTAL** 

:245.00 sq.m

Scale in metres. Indicative only.Dimensions are approximate. All inforamation contained herein is gathered from sources we believe to be reliable. However we cannot gurantee its accuracy and interested persons should rely on their own enquiries.