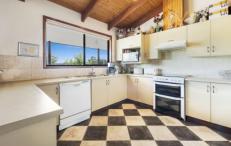

All living areas are on the first floor with open plan kitchen meals & lounge.

No wasted space with second bathroom conveniently located on ground floor as part of the laundry.

Plenty of space for kids to "run free" in secure back yard or "food bowl" garden or workshop.