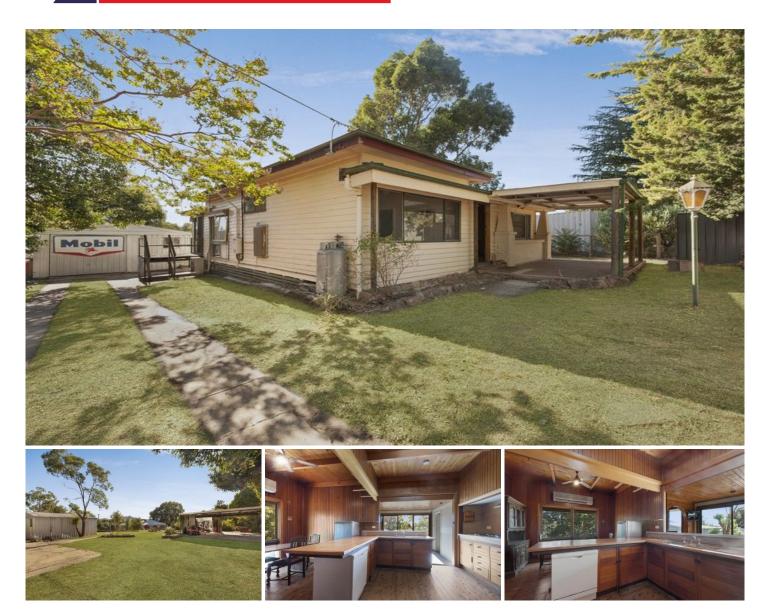

## 20 Kiewa Valley Highway Kiewa VIC

What an opportunity to renovate this charming weatherboard home.

Set out on a spacious 1069m<sup>2</sup> (approx.) block.

Just minutes from the township of Kiewa Tamgamballanga and 15 minutes to Wodonga.

This home comprises of three bedrooms, main with walk in robe, two way bathroom, spacious kitchen with a walk in pantry, and sunroom over looking the extra large yard.

With side access to a double carport, single lock up garage and a tradies shed turn this blank canvas into your dream home.

| Price    | :\$200,000 |
|----------|------------|
| and Siza | • 1060 sam |

am

: https://www.wodongarealestate.com.au/sale /vic/north-eastern/kiewa/residential/house/5 837064

View

Margy Meehan 0260 561 888