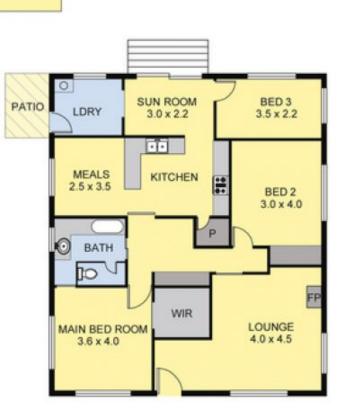

## 20 KIEWA VALLEY HIGHWAY

SHED

Scale in metres. Indicative only Dimensions are approximate. All inforumation contained herein is gathered from sources we believe to be mislible However we cannot guinatee its accuracy and interested persons should rely on their own enquines.

7

LIVING : 125.00 sq.m(Approx) SHED/PATIO : 20.00 sq.m(Approx) TOTAL : 145.00 sq.m(Approx)

AREA