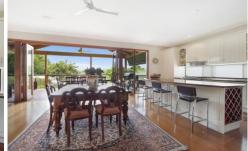

Positioned to enjoy the extensive NE views of Yackandandah Valley which are framed by the mountain range beyond. The panoramic views can be enjoyed from inside the home and from the large elevated rear deck that effortlessly flows from the kitchen and living areas via large bi fold doors that create an expansive indoor/outdoor entertaining space.

The kitchen and living areas have an abundance of space and features a large 2.85m long island bench in front of an

3 🚐 2 🔓 2 🖨

Land Size: 1300 sqm

View : https://www.wodongarealestate.com.au/sale

/vic/north-eastern/yackandandah/residential/