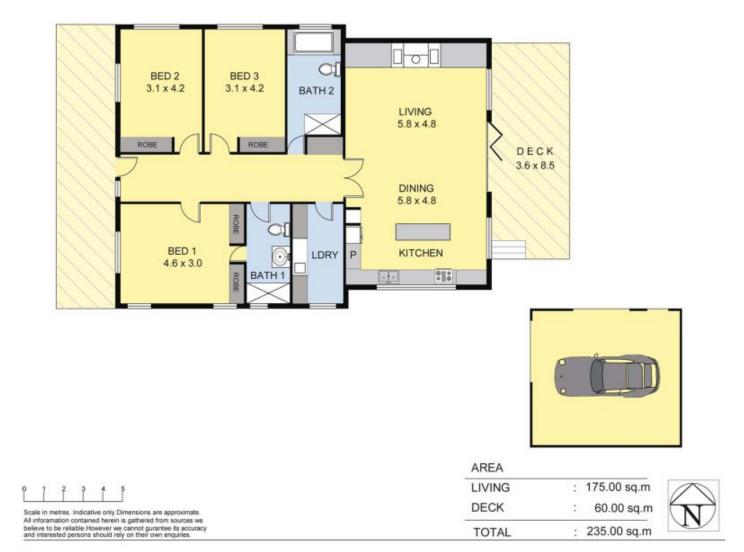

## 2 Bells Flat Road Yackandandah VIC

This architect designed property was built in 2003 and meets all the important criteria of location, quality design, outstanding views, north easterly aspect and privacy.

The home is a modern lifestyle property within a short walking distance to the Main Street where you can enjoy restaurants, cafes and shopping. It is only 30 minutes to the regional cities of Albury/Wodonga and an easy commute to the North East wine region and snowfields.

Positioned to enjoy the extensive NE views of Yackandandah Valley which are framed by the mountain range beyond. The panoramic views can be enjoyed from inside the home and from the large elevated rear deck that effortlessly flows from the kitchen and living areas via large bi fold doors that create an expansive indoor/outdoor entertaining space.

The kitchen and living areas have an abundance of space and features a large 2.85m long island bench in front of an

3 🚐 2 🔓 2 🖨

Land Size: 1300 sqm

View : https://www.wodongarealestate.com.au/sale

/vic/north-eastern/yackandandah/residential/

house/5837068