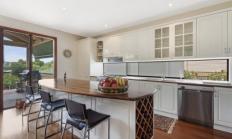

The kitchen and living areas have an abundance of space and features a large 2.85m long island bench in front of an

3 🚐 2 🔓 2 🖨

Land Size: 1300 sqm

View : https://www.wodongarealestate.com.au/sale

/vic/north-eastern/yackandandah/residential/