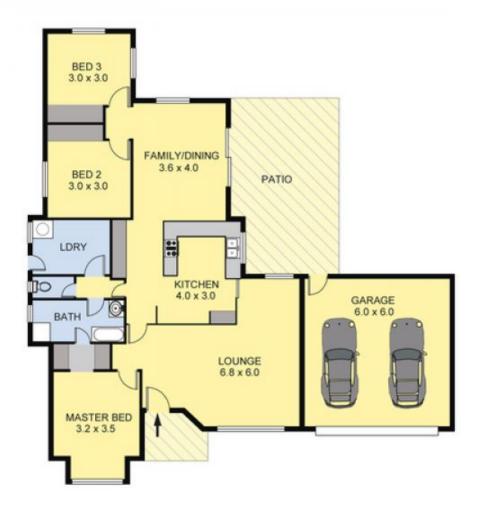

## 10 Basil Court Baranduda VIC

Situated in family friendly Baranduda, conveniently close to schools, transport, & sporting facilities.

Opportunity awaits for first home buyers or investors.

Offering three bedrooms, with walk through robe and two way bathroom to the generous main bedroom.

Other features include a central kitchen, two living areas, ducted evaporative cooling, plus outdoor undercover entertaining.

This property also provides an oversized double lock up garage, with rear access to the low maintenance secure backyard.

se/5837069

Clint IIsley 0260 561 888

AREA

LIVING : 145.00 sq.m(Approx)

GARAGE/PATIO: 70.00 sq.m(Approx)

TOTAL: 215.00 sq.m(Approx)

Scale in metres, Indicative only Dimensions are approximate. All inforamation contained herein is gathered from sources we believe to be reliable. However we cannot gurantee its accuracy and interested persons should rely on their own enquiries.