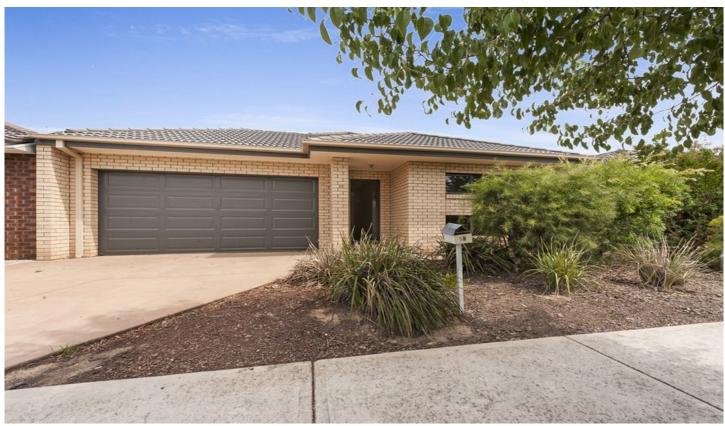

## 58 Victoria Cross Parade Wodonga VIC

A very generous size three bedroom home featuring the quality of nine foot ceilings filling all the rooms with light. Offering terrific value below todays replacement cost the many features include-

Outdoor entertaining with undercover alfresco Double garage with remote and internal access

Very low maintenance allotment of 480m2

For investors expected rental return of \$330-350 per week Popular location within walking distance to supermarket/shops, medical facilities, waves aquatic centre, parks, schools and more