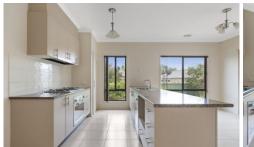

Two living areas of separate lounge and tiled family room Main bedroom with walk in robe and en-suite

Comforts of ducted gas heating , evaporative cooling and ducted vacuum  $% \left( 1\right) =\left( 1\right) \left( 1\right) \left($ 