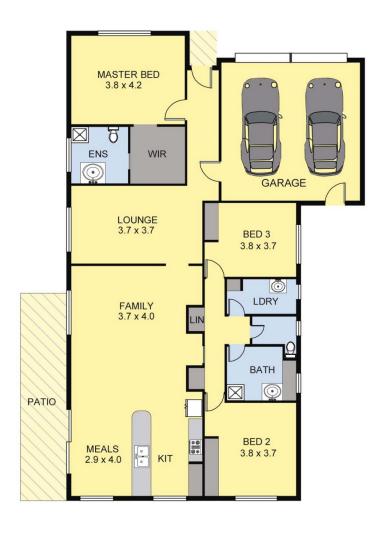

## 58 Victoria Cross Parade Wodonga VIC

A very generous size three bedroom home featuring the quality of nine foot ceilings filling all the rooms with light. Offering terrific value below todays replacement cost the many features include-

Two living areas of separate lounge and tiled family room Main bedroom with walk in robe and en-suite

Comforts of ducted gas heating , evaporative cooling and ducted vacuum  $% \left( 1\right) =\left( 1\right) \left( 1\right) \left($ 

Outdoor entertaining with undercover alfresco Double garage with remote and internal access

Very low maintenance allotment of 480m2

For investors expected rental return of \$330-350 per week Popular location within walking distance to supermarket/shops, medical facilities, waves aquatic centre, parks, schools and more

3 🚑 2 🚔 2 😭

**Price** : \$ 323,000 **Land Size** : 480 sgm

**View**: https://www.wodongarealestate.com.au/sale

/vic/north-eastern/wodonga/residential/hous

e/5837070

**Clinton Harvey** 0260 561 888

0 1 2 3 4 5

Scale in metres. Indicative only Dimensions are approximate. All inforamation contained herein is gathered from sources we believe to be reliable. However we cannot gurantee its accuracy and interested persons should rely on their own enquiries.

**AREA** 

LIVING : 185.00 sq.m GARAGE/PATIO/PORCH 60.00 sq.m

TOTAL : 245.00 sq.m

## 58 VICTORIA CROSS PARADE