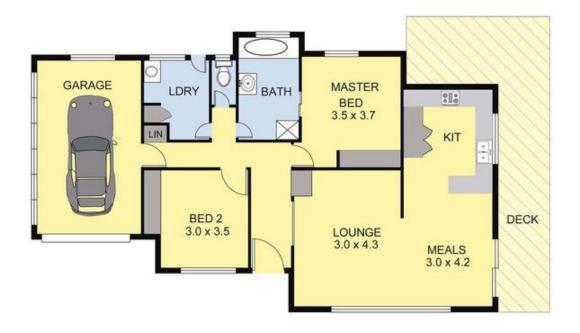

2 📭 1 🔓 1 🖨

**Price**: \$306,500

**View :** https://www.wodongarealestate.com.au/sale/vic/ north-eastern/wodonga/residential/townhouse/58

37071

**Clinton Harvey** 0260 561 888

O 1 2 3 4 5

Scale in metres. Indicative only Dimensions are approximate.
All inforamation contained herein is gathered from sources we believe to be reliable. However we cannot gurantee its accuracy and interested persons should rely on their own enquiries.

**AREA** 

LIVING : 115.00 sq.m

GARAGE/DECK :60.00 sq.m

TOTAL :175.00 sq.m

## 3 IRON CLOSE