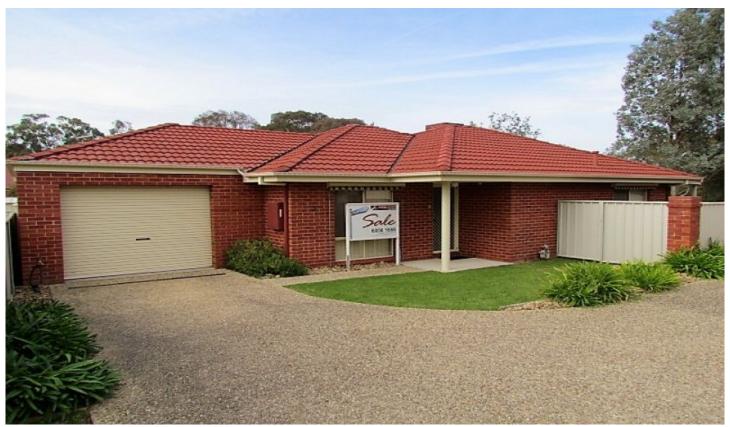

## 3 Iron Close Wodonga VIC

Backing onto the scenic seventh fairway and within striking distance of the superb nineteenth hole, this private townhouse is the best of the best.

Recently updated with new paint throughout and modern timber floor coverings, the home is at the top of its game.

The many quality features include-

Open plan kitchen/meals & lounge all capturing the beautiful outlook

Comforts of gas ducted heating and evaporative cooling Secure single lock up garage with remote and internal access

Low maintenance 347m2 allotment with optional side access for boat/trailer/small caravan

Picture yourself kicking back on the sweeping rear verandah appreciating the good life overlooking a sea of green