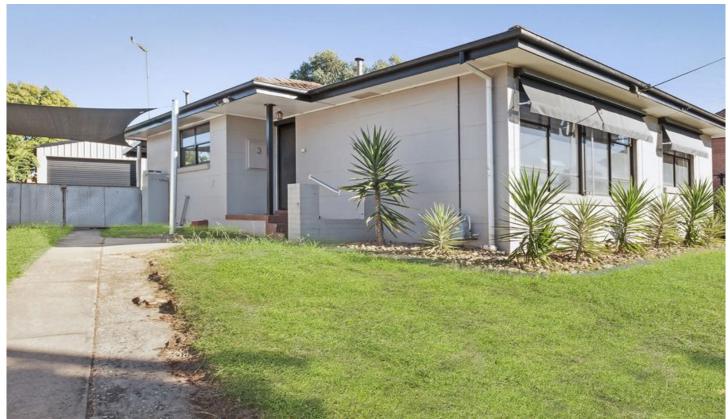

## 3 Warsaw Crescent Wodonga VIC

Featuring easy living with polished floorboards plus ducted heating and cooling throughout this affordable home could not be more comfortable.

The other appointments include-

Three bedrooms all with built in robes and ceiling fans

Low maintenance 615m<sup>2</sup> allotment

So close to central Wodonga and all facilities Expected rental return \$270 - \$290 per week

3 📭 1 🟪 2 🗬