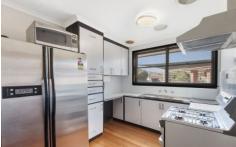

## 3 Warsaw Crescent Wodonga VIC

Featuring easy living with polished floorboards plus ducted heating and cooling throughout this affordable home could not be more comfortable.

The other appointments include-

Three bedrooms all with built in robes and ceiling fans

Low maintenance 615m<sup>2</sup> allotment

So close to central Wodonga and all facilities Expected rental return \$270 - \$290 per week

3 📭 1 🟪 2 🗬