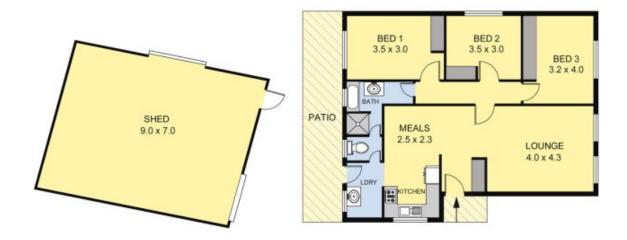

AREA

LIVING : 100.00 sq.m(Approx)

SHED/PATIO : 80.00 sq.m(Approx)

## 3 WARSAW CRESCENT