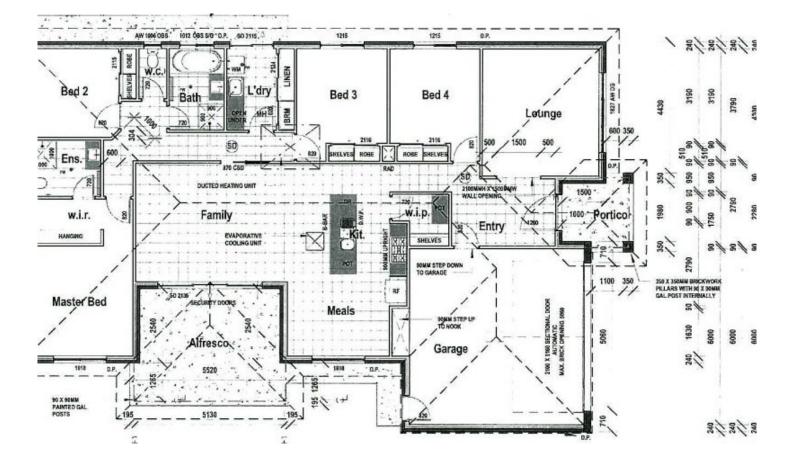

Master bedroom with walk in robe and en-suite. Bedrooms 2,3 and 4 all with built in robes.

Ducted heating and cooling

Open plan kitchen, family and dining room with a walk in pantry, stainless steel 900mm cook top and oven.

Main family room opening onto the alfresco area.

With a second living area there is plenty of room for the family.

The double lock up garage has both internal and external access.

This turn key package will come complete with fencing and landscaping.