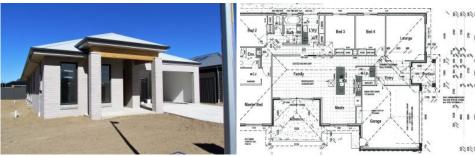

## 12 Strickland Street Wodonga VIC

In popular Riverside Estate, this beautiful 26sq under roof home will not disappoint.

This four bedroom home is close to the reserve, walking tracks and the Kiewa River.

Main family room opening onto the alfresco area.

With a second living area there is plenty of room for the family.

The double lock up garage has both internal and external access.

This turn key package will come complete with fencing and landscaping.

4 🚐 2 🔓 2 🗬

Price : \$ 400,000 Land Size : 618 sqm

**View**: https://www.wodongarealestate.com.au/sale

/vic/north-eastern/wodonga/residential/hous

e/5837082

Margy Meehan 0260 561 888

Vanessa Meehan 0260 561 888