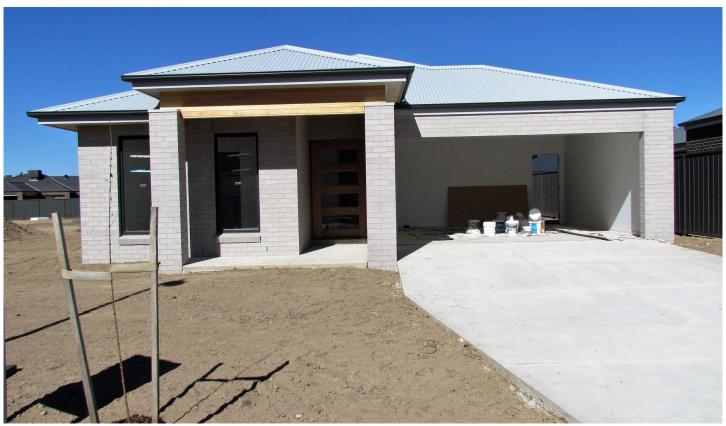

## 12 Strickland Street Wodonga VIC

In popular Riverside Estate, this beautiful 26sq under roof home will not disappoint.

This four bedroom home is close to the reserve, walking tracks and the Kiewa River.

Main family room opening onto the alfresco area.

With a second living area there is plenty of room for the family.

The double lock up garage has both internal and external access.

This turn key package will come complete with fencing and landscaping.

4 🚐 2 🔓 2 🗬

Price : \$ 400,000 Land Size : 618 sqm

**View**: https://www.wodongarealestate.com.au/sale

/vic/north-eastern/wodonga/residential/hous

e/5837082

Margy Meehan 0260 561 888

Vanessa Meehan 0260 561 888