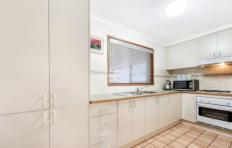

Gas kitchen with space to install a dishwasher

Gas wall furnace heating, wall unit refrigerated cooling and split system

Beautiful paved entertaining area, no lawns to mow! For investors expected rental return of \$210-230 per week Popular West Wodonga location within easy access to most facilities