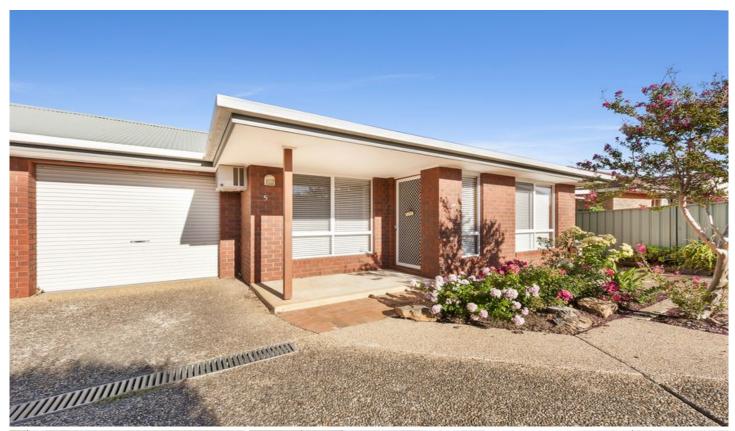

## 5/3 Kingfisher Drive Wodonga VIC

The rear unit on the allotment with remote and internal access to the lock up garage, this home does deliver with peace and privacy.

The many features include-

Large open plan living/dining

Gas kitchen with space to install a dishwasher

Gas wall furnace heating, wall unit refrigerated cooling and split system

Beautiful paved entertaining area, no lawns to mow! For investors expected rental return of \$210-230 per week Popular West Wodonga location within easy access to most facilities

2 📭 1 🚔 1 😭

**Price:** \$195,000

**View**: https://www.wodongarealestate.com.au/sale/vic/ north-eastern/wodonga/residential/unit/5837083

Clinton Harvey 0260 561 888

2 3 4 5

Scale in metres. Indicative only Dimensions are approximate. All inforamation contained herein is gathered from sources we believe to be reliable. However we cannot gurantee its accuracy and interested persons should rely on their own enquiries. **AREA** 