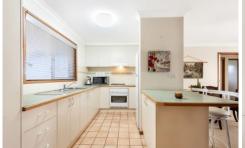

Gas kitchen with space to install a dishwasher

Gas wall furnace heating, wall unit refrigerated cooling and split system

Beautiful paved entertaining area, no lawns to mow! For investors expected rental return of \$210-230 per week Popular West Wodonga location within easy access to most facilities