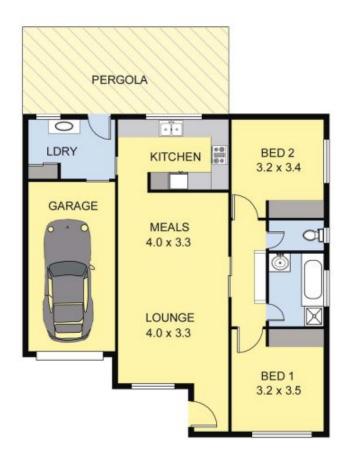

LIVING : 80.00 sq.m

GARAGE /PERGOLA: 42.00 sq.m

TOTAL : 122.00 sq.m

## 5/3 KINGFISHER