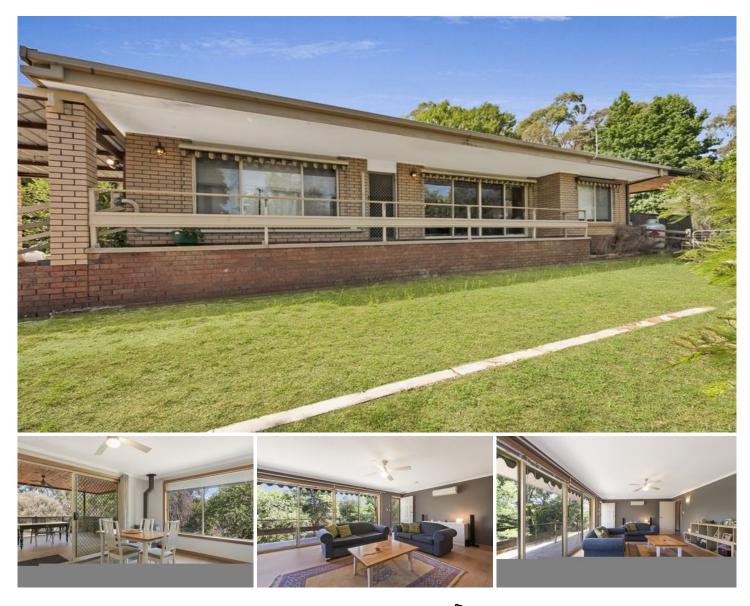

## 6 Myrtleford - Yackandandah Road Yackandandah VIC

Tucked away on an elevated block just a couple of minutes stroll to your morning coffee

A most delightful home with a most pleasant outlook. Imagine sitting on the North facing verandah relaxing with a book or the daily papers and having the sun beam down on you.

Internally the generous living areas flow in to each other culminating with a magnificent deck that with slight modification would be suitable for entertaining all year round

Overlooking bushland.

Bright modern kitchen with Bosch electric oven & amp; gas cooktop, dishwasher and ample meals preparation area. Reverse cycle airconditioners heat and cool the home along with ceiling fans and a free standing gas heater. All bedrooms enjoy built in robes with a shower and vanity off the master bedroom.

## 3 🛤 2 🚔 2 🛱

| Price | :\$ | 375,200 |
|-------|-----|---------|
|       |     |         |

Land Size : 1117 sqm View : https://www

: https://www.wodongarealestate.com.au/sale /vic/north-eastern/yackandandah/residential/ house/5837086