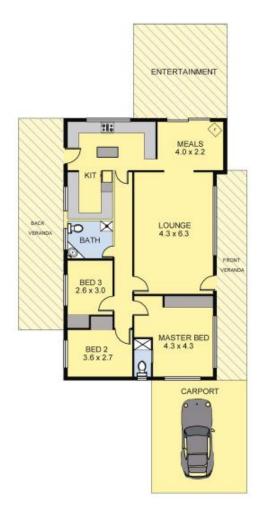

|                                                                                                                                                                                              | LIVING                                   | : 120.00 sq.m | 0 |
|----------------------------------------------------------------------------------------------------------------------------------------------------------------------------------------------|------------------------------------------|---------------|---|
| Scale in metros Indicative only Dimension an approximate                                                                                                                                     | GARAGE/ENTERTAINMENT/VERANDA: 90.00 sq.m |               | È |
| All information contained herein is gathered from sources we<br>believe to be reliable. However we cannot gurantee its accuracy<br>and interested persons should only on their own emploies. | TOTAL                                    | :210.00 sg.m  |   |