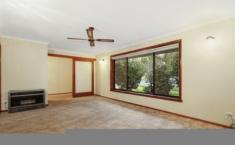

- \* Four generous sized bedrooms, three with built in robes
- \* Large separate lounge room
- \* Neat kitchen with dishwasher and ample storage space
- \* Main bathroom with bath plus second bath room
- \* Temperature controlled with gas heating and reverse cycle split system
- \* Outdoor area, perfect for entertaining
- \* Single lock up garage plus side gate access into secure backyard
- \* Sitting on a 664m² approx block