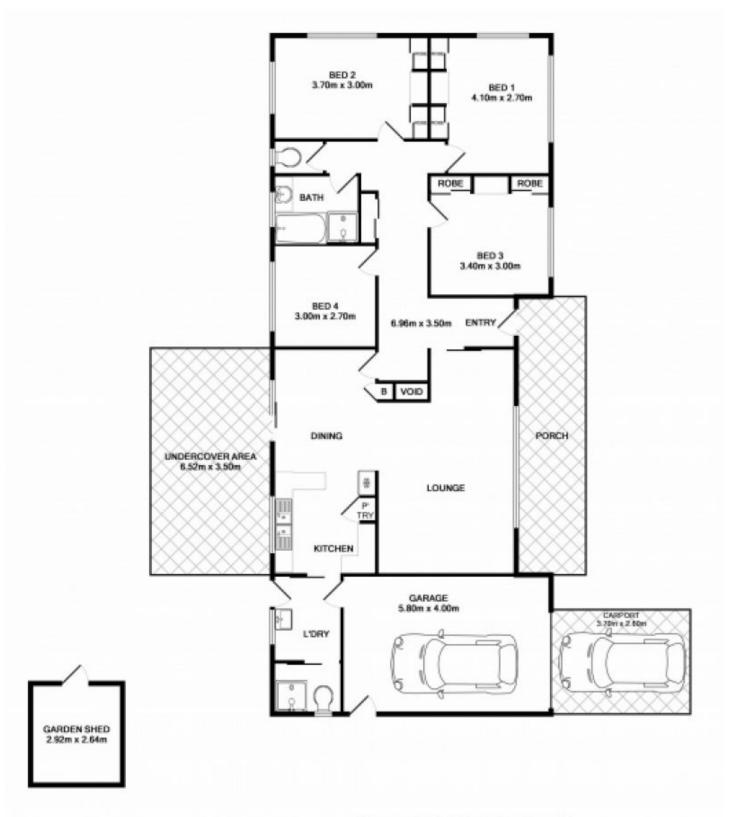

## 427 Schubach Street Albury NSW

Nestled in one of Albury's hotspots is this spacious home. Only a short walk to the CBD, easy access to the Hume freeway and close to the Albury Wodonga Regional Cancer Centre this home is ideally positioned. Rentable as is and immediately liveable this home also offers so much potential for a renovator to come in and add value.

- \* Four generous sized bedrooms, three with built in robes
- \* Large separate lounge room
- \* Neat kitchen with dishwasher and ample storage space
- \* Main bathroom with bath plus second bath room
- \* Temperature controlled with gas heating and reverse cycle split system
- \* Outdoor area, perfect for entertaining
- \* Single lock up garage plus side gate access into secure backyard
- \* Sitting on a 664m² approx block