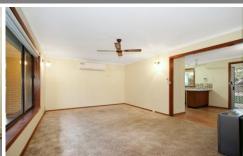

- \* Four generous sized bedrooms, three with built in robes
- \* Large separate lounge room
- \* Neat kitchen with dishwasher and ample storage space
- \* Main bathroom with bath plus second bath room
- \* Temperature controlled with gas heating and reverse cycle split system
- \* Outdoor area, perfect for entertaining
- \* Single lock up garage plus side gate access into secure backyard
- \* Sitting on a 664m² approx block