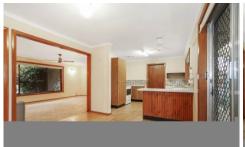

- \* Four generous sized bedrooms, three with built in robes
- \* Large separate lounge room
- \* Neat kitchen with dishwasher and ample storage space
- \* Main bathroom with bath plus second bath room
- \* Temperature controlled with gas heating and reverse cycle split system
- \* Outdoor area, perfect for entertaining
- \* Single lock up garage plus side gate access into secure backyard
- \* Sitting on a 664m² approx block