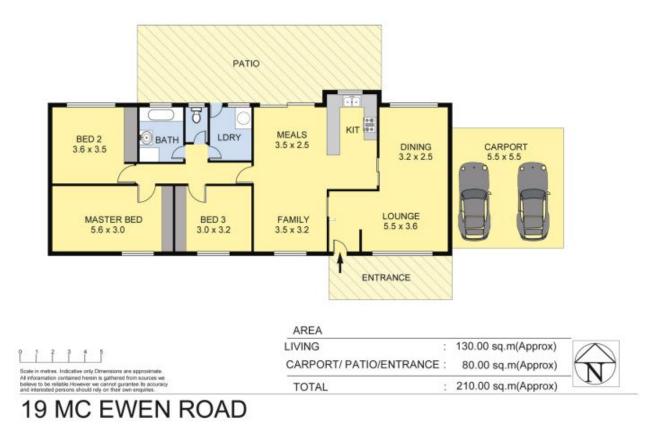

Private tiled entry

Three large bedrooms all with built in robes

Ducted cooling and gas heating for year round comfort

Two good sized living areas

Renovated kitchen with dishwasher and views to the large outdoor undercover entertaining area

Modern renovated bathroom

Double lock up garage

Rear yard access through gates

Private back yard and low maintenance gardens on approx 748m<sup>2</sup>

There is nothing to do but move in and enjoy.