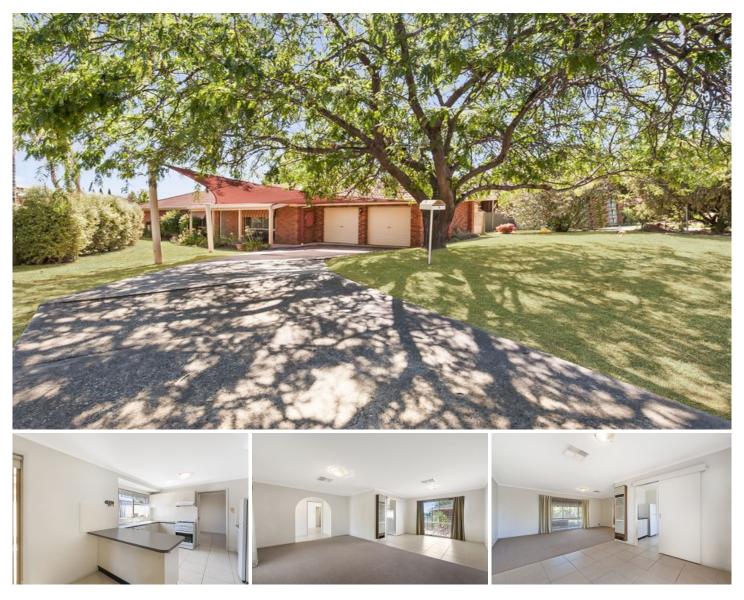

## **19 McEwen Crescent Wodonga VIC**

This immaculate home in the popular Federation Park Estate is priced to sell. This home is perfect for the young family, first home buyer, downsizer or investor. Features include:

Private tiled entry

Three large bedrooms all with built in robes

Ducted cooling and gas heating for year round comfort

Two good sized living areas

Renovated kitchen with dishwasher and views to the large outdoor undercover entertaining area

Modern renovated bathroom

Double lock up garage

Rear yard access through gates

Private back yard and low maintenance gardens on approx 748m<sup>2</sup>

There is nothing to do but move in and enjoy.