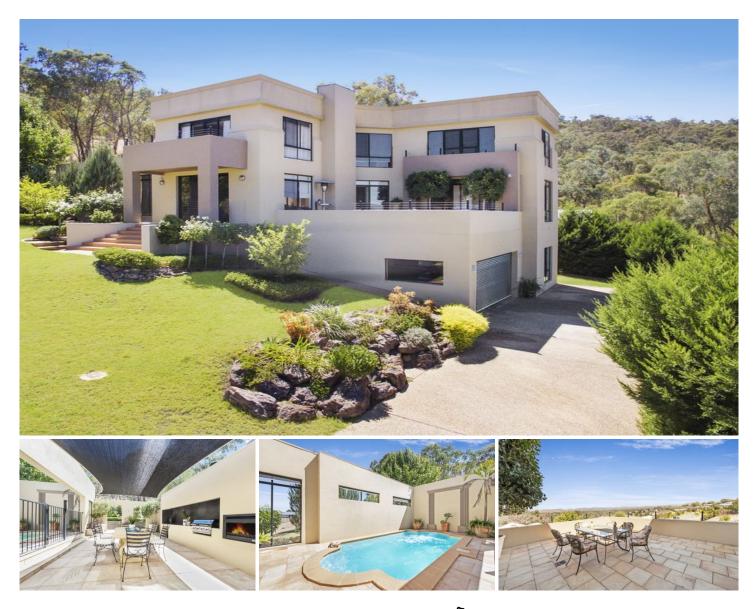

## 43 Klinberg Court Albury NSW

Situated on the highest elevation of Albury and nestled against the green belt of Nail Can Hill, offering unsurpassed 280 degree views, this executive home is built over three levels maximising the views from every vantage point.

Offering three stunning and private bedrooms plus a study, with built in cabinetry.

The master suite on the top level features a private balcony, dressing room and " His & Her" wardrobes and a generous modern ensuite with a full bath.

On the second level, the entertaining level, is the main internal living area, the kitchen and two amazing entertaining terraces.

To the East, capturing the glorious sunrise is a paved terrace and to the West, is the opulent gas heated lap pool and swim spa, enclosed to provide your very own "Day Spa" retreat, adjacent to this another stunning alfresco