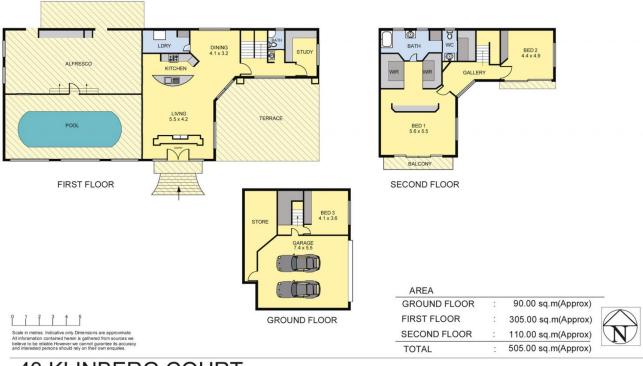

Offering three stunning and private bedrooms plus a study, with built in cabinetry.

The master suite on the top level features a private balcony, dressing room and " His & Her" wardrobes and a generous modern ensuite with a full bath.

On the second level, the entertaining level, is the main internal living area, the kitchen and two amazing entertaining terraces.

To the East, capturing the glorious sunrise is a paved terrace and to the West, is the opulent gas heated lap pool and swim spa, enclosed to provide your very own "Day Spa" retreat, adjacent to this another stunning alfresco