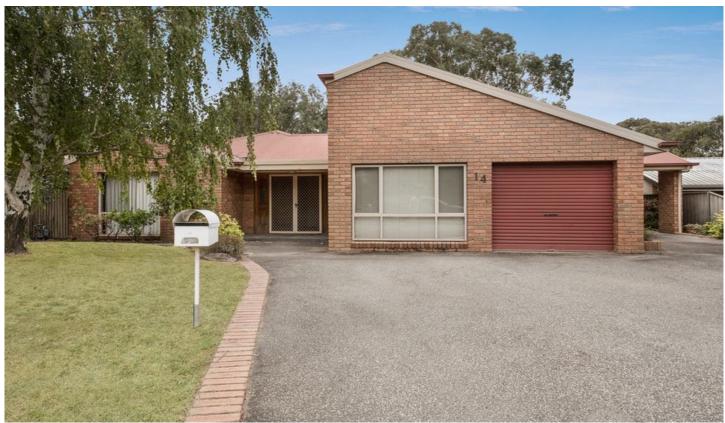

## 14 Kennedy Court Wodonga VIC

Backing onto Willow Park and its beautiful wide open green spaces, walking/bike tracks, birdlife plus more the country life here cannot get better.

The many quality features include-

Four bedrooms, main with walk in robe and en-suite Two living zones of formal lounge and tiled family room Comforts of gas ducted heating and evaporative cooling Carport with rear access to low maintenance 803m2 allotment

Double garage (note the left hand side lock up garage has been converted into a home office which can be easily made back into a lock up garage)

Quiet court location within easy access to all facilities

4 🕒 2 🔓 2 🖨

Price : \$ 360,000 Land Size : 803 sqm

**View**: https://www.wodongarealestate.com.au/sale

/vic/north-eastern/wodonga/residential/hous

e/5837112

**Clinton Harvey** 0260 561 888

7 7 7 7 7

Scale in metres. Indicative only Dimensions are approximate. All inforamation contained herein is gathered from sources we believe to be reliable However we cannot gurantee its acouracy and interested persons should rely on their own enquiries.