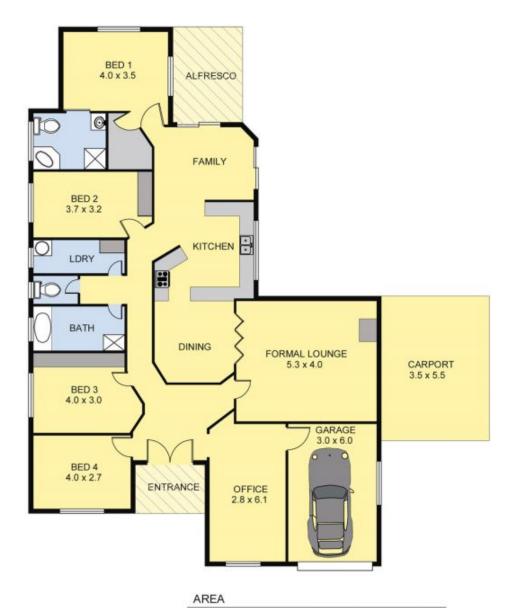

Four bedrooms, main with walk in robe and en-suite Two living zones of formal lounge and tiled family room Comforts of gas ducted heating and evaporative cooling Carport with rear access to low maintenance 803m2 allotment

Double garage (note the left hand side lock up garage has been converted into a home office which can be easily made back into a lock up garage)

Quiet court location within easy access to all facilities

LIVING : 230.00 sq.m(Approx)

CARPORT/ GARAGE : 37.25 sq.m(Approx) ENTRANCE/ ALFRESCO : 20.00 sq.m(Approx)

TOTAL : 287.25 sq.m(Approx)